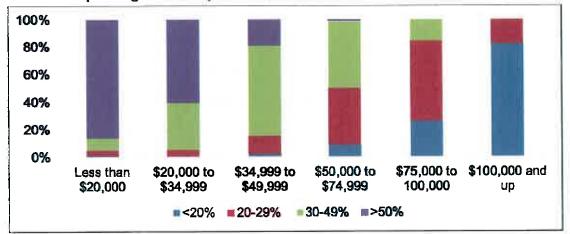

er households (59 percent) spend thirty percent or more of gross income on housing cost ("cost burdened"), compared to 55.3 percent in the SCAG region. Additionally, 5,688 renter households in Moreno Valley (28.8 percent) spend fifty percent or more of gross income on housing cost ("severely cost burdened"), compared to 28.9 percent in the SCAG region.

Per SCAG, the general trend—though this may not be universally true—among Moreno Valley's renter households is that lower income households spend a higher share of income on housing (e.g., over 50 percent, "severely cost burdened") while higher income households are more likely to spend under 20 percent of income on housing (Chart 3-6). The most common rent category in Moreno Valley is \$1,000-\$1,500 per month with 40 percent of renters.



Chart 3-6: Spending on Rent by Income, 2018

Source: SCAG Local Housing Data, 2020; 2018 American Community Survey 5-Year Estimates Data Profiles

While renter households receive much of the focus when it comes to housing cost analysis, owner households make up 61.0 percent of Moreno Valley's occupied housing units. Per SCAG, the most commonly occurring mortgage payment in Moreno Valley is \$1,500-\$2,000 per month. The most commonly occurring mortgage payment in the SCAG region is higher at \$2,000-\$3,000 per month. Mortgage-holding households in Moreno Valley can be broken down by income and the percentage of income spent on mortgage costs. Per SCAG, similar to renter households, the general trend—though this may not be universally true—is that lower income households spend a higher s