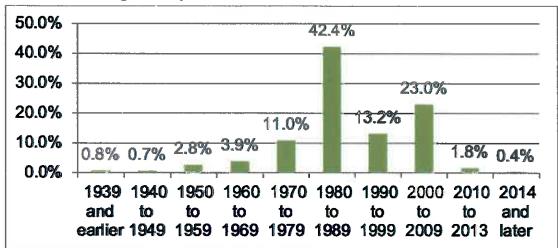

housing units was built is 1980-1989 (42.4 percent), while in the SCAG region, more units were built during 1970-1979 than any other period (16.3 percent). The age of housing is also commonly used as an indicator of need for major repairs. In general, housing units over 30 years in age are likely to exhibit signs of rehabilitation needs, such as new roofing, foundation work, and or plumbing. The housing stock in Moreno Valley is relatively new, with 80.8% of the housing stock built since 1980 (Chart 3-5). Since 42.4 percent of the housing stock in Moreno Valley was built between 1980 and 1989, these housing units, in 2020, are now over 30 years of age and may begin to exhibit signs of rehabilitation need. Units built in 1979 or earlier comprised 19.2 percent of the housing stock in 2020.



Chart 3-5: Housing Units by Year Structure Built, 2018

Source: SCAG Local Housing Data, 2020; 2018 American Community Survey 5-Year Estimates

The American Community Survey also includes surveys about three factors of what may be considered substandard housing. Per SCAG, in Moreno Valley, 1,367 units lack telephone service, 82 units lack plumbing facilities, and 252 units lack complete kitchen facilities.

### **RESIDENTIAL MARKET**

Per SCAG, between 2000 and 2018, median home sales prices in Moreno Valley increased 187% while prices in the SCAG region increased 151%. 2018 median home sales prices in Moreno Valley were \$330,000 and the highest experienced since 2000 was \$385,000 in 2006. Prices in Moreno Valley have ranged from a low of 45.4% of the SCAG region median in 2008 and a h