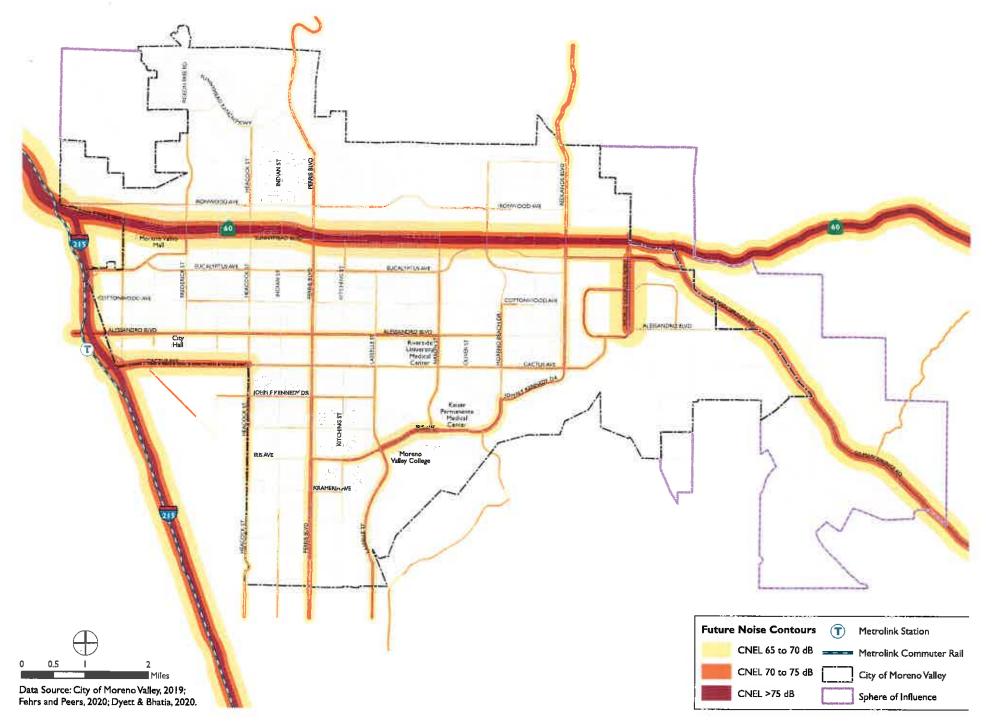

<u>Noise Element</u>: The proposed Noise Element includes a section discussing Airport Noise, a March Air Reserve Base Noise Contour map from the March ALUCP, and the following goal, policies and actions.