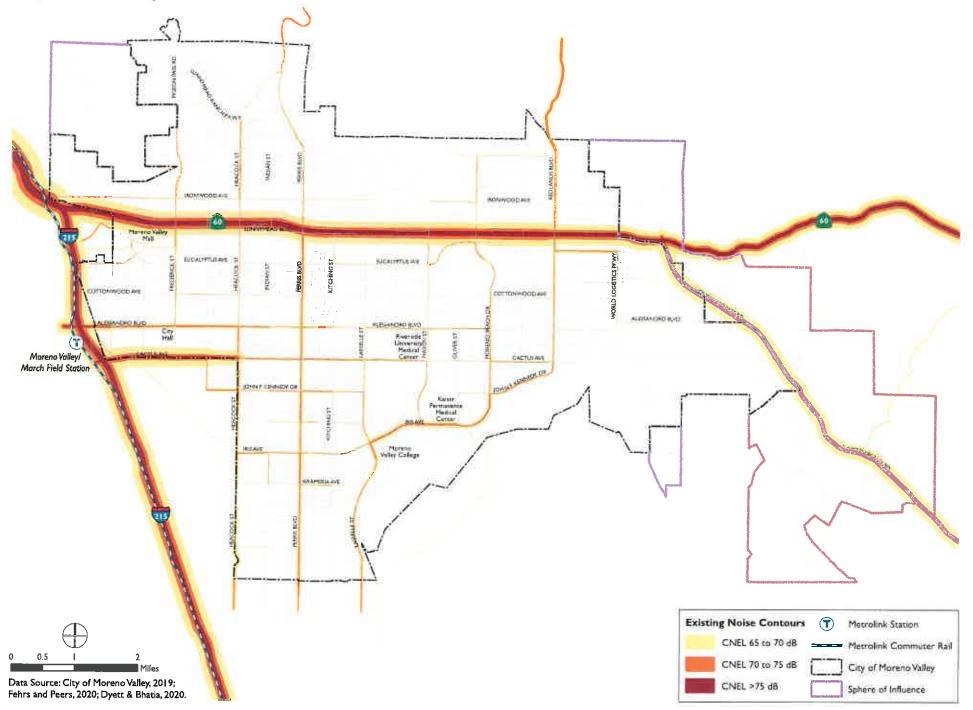

<u>Noise Element</u>: The proposed Noise Element includes a section discussing Airport Noise, a March Air Reserve Base Noise Contour map from the March ALUCP, and the following goal, policies and actions.

The safety zone boundaries, shown in the map below are consistent with the adopted 2014 Riverside County Airport Land Use Compatibility Plan and 2014 March Air Reserve Base/Inland Port Airport Land Use Compatibility Plan.