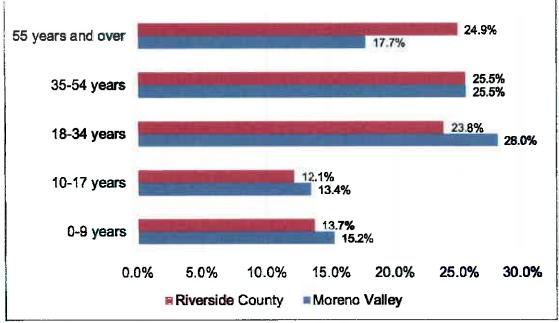

ears of age (25.5 percent in both city and county). The greater proportion of children (under 18 years of age) in the Moreno Valley population mirrors the large number of families living in Moreno Valley. The city has a larger proportion of persons aged 0-9 yearsold (15.2 percent) and 10-17 years-old (13.4 percent) when compared to the county (13.7 percent and 12.1 percent, respectively).

Only 17.7 percent of Moreno Valley's population was over 55 years old in 2018. By comparison, 24.9 percent of the county population was over 55 years of age in the same year. Persons 65 and older made up 8.2 percent of Moreno Valley's population in 2018, while this age group comprised 13.8 percent of the population in the County of Riverside. Accordingly, Moreno Valley is a community of young families.



Chart 3-2: Age Distribution, Moreno Valley and Riverside County, 2018

Source: U.S. Census Bureau, 2018 American Community Survey 5-Year Estimates (TableID: A01001)

### **Ethnicity/Race Characteristics**

Within Moreno Valley, a majority of the city's population (58.0 percent) identify their ethnicity as Hispanic/Latino (of any race) and of this group, 51.7 percent identify their race as Mexican. Non-Hispanic/Latino Black or African American alone represents 17.8 percent of the population and Non-Hispanic/Latino White alone represents 15.5 percent of the population. These groups comprise the top three largest ethnicity/race categories in the city, as shown in Chart 3-3 and Table 3-2. The population diversity in Moreno Valley reflects the demographic changes that have taken place in the