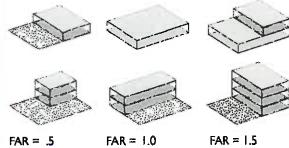

• Business Park/Light Industrial has a Floor Area Ratio (FAR) of 1.0. This translates as a building of 43,560 square feet on each acre. If we assume a manufacturing use (1 person per

200 square feet) for this building, this would result in a potential occupancy of 218 people, which would be inconsistent with the Compatibility Zone B1-APZ-I allowance of 25 people per acre, Compatibility Zone B1-APZ-II allowance of 50 people per acre, and Compatibility Zone B2 allowance of 100 people per acre. Using the same assumption, Compatibility Zone B1-APZ-I allowance of 25 people per acre would only allow for one 5,000 square foot industrial building, which translates as a FAR 0.11; Compatibility Zone B1-APZ-II allowance of 50 people per acre would only allow for one 10,000 square foot industrial building, which translates as a FAR 0.22; and Compatibility Zone B2 allowance of 100 people per acre would only allow for one 20,000 square foot industrial building, which translates as a FAR 0.22; and Compatibility Zone B2 allowance of 100 people per acre would only allow for one 20,000 square foot industrial building, which translates as a FAR 0.22; and Compatibility Zone B2 allowance of 100 people per acre would only allow for one 20,000 square foot industrial building, which translates as a FAR 0.22; and Compatibility Zone B2 allowance of 100 people per acre would only allow for one 20,000 square foot industrial building, which translates as a FAR 0.45.

- Business Flex has a FAR of 0.5. This translates as a building of 21,780 square feet on each acre. If we assume a manufacturing use for this building, this would result in a potential occupancy of 109 people, which would be inconsistent with the Compatibility Zone B1-APZ-I allowance of 25 people per acre, Compatibility Zone B1-APZ-II allowance of 50 people per acre, and Compatibility Zone B2 allowance of 100 people per acre. Using the same assumption, Compatibility Zone B1-APZ-I allowance of 25 people per acre would only allow for one 5,000 square foot industrial building, which translates as a FAR 0.11; Compatibility Zone B1-APZ-II allowance of 50 people per acre would only allow for one 10,000 square foot industrial building, which translates as a FAR 0.22; and Compatibility Zone B2 allowance of 100 people per acre would only allow for one 10,000 square foot industrial building, which translates as a FAR 0.22; and Compatibility Zone B2 allowance of 100 people per acre would only allow for one 20,000 square foot industrial building, which translates as a FAR 0.22; and Compatibility Zone B2 allowance of 100 people per acre would only allow for one 20,000 square foot industrial building, which translates as a FAR 0.45.
- Commercial has a FAR of 1.0. This translates as a building of 43,560 square feet on each acre. If we assume a general retail use (not including restaurants, theaters, uses with high occupancies) at 1 person per 115 square feet (per the March ALUCP policy), this would result in a potential occupancy of 379 people, would be inconsistent with the Compatibility Zone B1-APZ-I allowance of 25 people per acre, Compatibility Zone B1-APZ-II allowance of 50 people per acre, and Compatibility Zone B2 allowance of 100 people per acre. Using the same assumption, Compatibility Zone B1-APZ-I allowance of 50 people per acre would only allow for one 2,875 square foot retail building, which translates as a FAR 0.06; Compatibility Zone B1-APZ-II allowance of 50 people per acre would only allow for one 5,750 square foot retail building, which translates as a FAR 0.13; and Compatibility Zone B2 allowance of 100 people per acre allowance of 100 people per acre would only allow for one 5,750 square foot retail building, which translates as a FAR 0.13; and Compatibility Zone B2 allowance of 100 people per acre would only allow for one 5,750 square foot retail building, which translates as a FAR 0.13; and Compatibility Zone B2 allowance of 100 people per acre would only allow for one 5,750 square foot retail building, which translates as a FAR 0.13; and Compatibility Zone B2 allowance of 100 people per acre would only allow for one 11,500 square foot retail building, which translates as a FAR 0.26.

<u>Compatibility Zone C1</u>: All land within Compatibility Zone C1 are designated: Business Park/Light Industrial, Business Flex, Commercial, and Residential 3.

Business Park/Light Industrial has a Floor Area Ratio (FAR) of 1.0. This translates as a building of 43,560 square feet on each acre. If we assume a manufacturing use (1 person per 200 square feet) for this building, this would result in a potential occupancy of 218 people, which would be inconsistent with the Compatibility Zone C1 allowance of 100 people per acre. Using the same assumption, the Compatibility Zone C1 allowance of 100 people per acre would only allow for one 20,000 square foot industrial building, which translates as a

Staff Report Page 10 of 11

FAR 0.45.

- Business Flex has a FAR of 0.5. This translates as a building of 21,780 square feet on each acre. If we assume a manufacturing use for this building, this would result in a potential occupancy of 109 people, which would be inconsistent with the Compatibility Zone C1 allowance of 100 people per acre. Using the same assumption, the Compatibility Zone C1 allowance of 100 people per acre would only allow for one 20,000 square foot industrial building, which translates as FAR 0.45.
- Commercial has a FAR of 1.0. This translates as a building of 43,560 square feet on each acre. If we assume a general retail use (not including restaurants, theaters, uses with high occupancies) at 1 person per 115 square feet (per the March ALUCP policy), this would result in a potential occupancy of 379 people, which would be inconsistent with the Compatibility Zone C1 allowance of 100 people per acre. Using the same assumption, the Compatibility Zone C1 allowance of 100 people per acre would only allow for one 11,500 square foot retail building, which translates as FAR 0.26.
- Residential 3 has a maximum density of 3.0 dwelling units per acre, which is consistent with Compatibility Zone C1 residential density maximum of 3.0 dwelling units per acre.