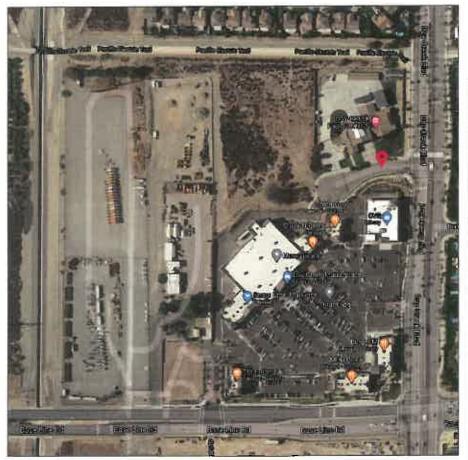

The proposed General Plan Circulation Element identifies Heacock Street as an 'Arterial' Road with a proposed bicycle trail with an alignment that bisects airport Compatibility Zone A (Clear Zone) immediately off the southerly end of Runway 14-32. There is a concern that Staff Report Page 2 of 11

these potential vehicle, truck, and bicycle trips on Heacock Road within the Clear Zone exposes those occupants to a high risk area where over 27% of aircraft accidents occur. Within the Clear Zones, placement of structures, buildings, and aboveground utilities are prohibited as identified in the 2005 Air Installation Compatible Use Zone (AICUZ) study, which was used in the formation of the 2014 March ALUCP. The 2018 AICUZ study, which has not yet been adopted by the ALUC, states that "Roads within the graded portion of the Clear Zone are prohibited. All roads within the Clear Zone are discouraged, but if required, they should not be wider than two lands and the rights-of-way should be fenced (frangible) and not include sidewalks or bicycle trails". The March Air Reserve Base has historically been in strong opposition with the existing Heacock Street running through the Clear Zone, as well as with any future improvements to the road that would exceed the 2018 AICUZ and DoDI No.4165.57 criteria.

Staff Report Page 8 of 11

requires that any proposed use within the Open Space zone would also have to be consistent with the March ALUCP.

Within the proposed General Plan is the Circulation Element, which is responsible for the movement of goods and people around the city. More specifically, the Circulation Element identifies Heacock Street as an 'Arterial' Road with a proposed bicycle trail with an alignment that bisects airport Compatibility Zone A (Clear Zone) immediately off the southerly end of Runway 14-32. There is a concern that these potential vehicle, truck, and bicycle trips on Heacock Road within the Clear Zone exposes those occupants to a high risk area where over 27% of aircraft accidents occur.