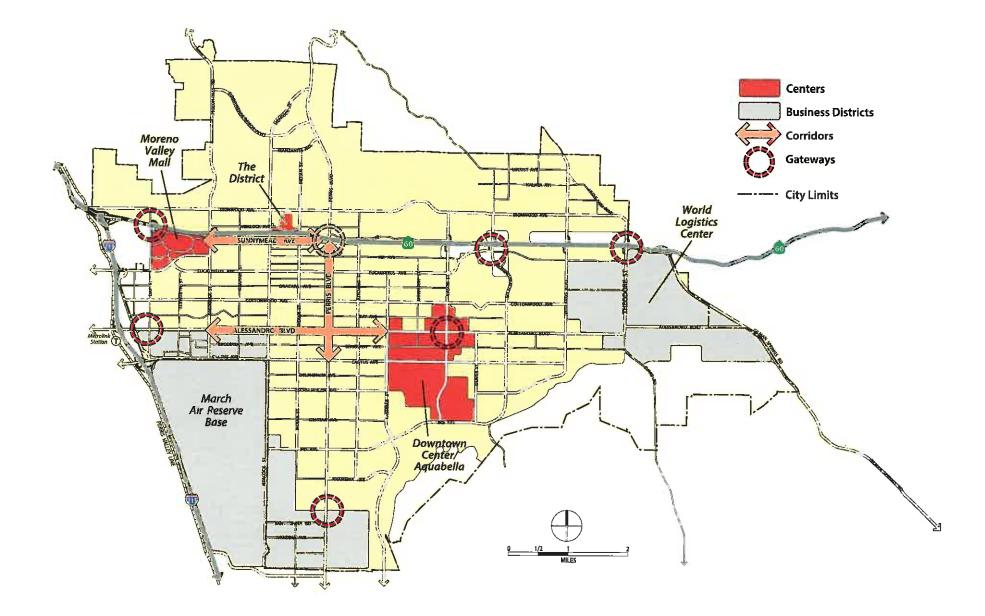

# LAND USE DESIGNATIONS AND COMPATIBILITY ZONES:

<u>Compatibility Zone A</u>: Within the proposed General Plan Land Use Element, only Open Space land use designation is proposed within Compatibility Zone A (Clear Zone), which allows outdoor recreation, the preservation of natural resources, the grazing of livestock, and the production of crops. Some of these uses could be inconsistent with the Compatibility Zone A prohibited use list. To address this issue, the City has provided within their zoning ordinance amendment Footnote #18 for Permitted Land Use Table 9.020-1: "See Section 9.07.060 Airport Land Use Compatibility Plan for Airport Land Use Compatibility requirements for actions proposed on property located within an Airport Compatibility Zone. When located within an Airport Land Use Compatibility Zone, greater land use restrictions for airport compatibility may apply per the applicable ALUCP". This footnote

Staff Report Page 8 of 11

requires that any proposed use within the Open Space zone would also have to be consistent with the March ALUCP.

Within the proposed General Plan is the Circulation Element, which is responsible for the movement of goods and people around the city. More specifically, the Circulation Element identifies Heacock Street as an 'Arterial' Road with a proposed bicycle trail with an alignment that bisects airport Compatibility Zone A (Clear Zone) immediately off the southerly end of Runway 14-32. There is a concern that these potential vehicle, truck, and bicycle trips on Heacock Road within the Clear Zone exposes those occupants to a high risk area where over 27% of aircraft accidents occur.

<u>Compatibility Zones B1-APZ-I, B1-APZ-II, and B2</u>: All land within Compatibility Zones B1-APZ-I, B1-APZ-II, and B2 are designated: Business Park/Light Industrial, Business Flex, and Commercial. There are no residential designations proposed in Compatibility Zones B1-APZ-I, B1-APZ-II, and B2.

<u>Compatibility Zone C1</u>: All land within Compatibility Zone C1 are designated: Business Park/Light Industrial, Business Flex, Commercial, and Residential 3.

Business Park/Light Industrial has a Floor Area Ratio (FAR) of 1.0. This translates as a building of 43,560 square feet on each acre. If we assume a manufacturing use (1 person per 200 square feet) for this building, this would result in a potential occupancy of 218 people, which would be inconsistent with the Compatibility Zone C1 allowance of 100 people per acre. Using the same assumption, the Compatibility Zone C1 allowance of 100 people per acre would only allow for one 20,000 square foot industrial building, which translates as a

<u>Compatibility Zones C2, D and E:</u> The City's boundary do not contain any area that is located within Compatibility Zone C2. Compatibility Zones D and E do not restrict residential density or non-residential intensity, and therefore is consistent with the proposed land use designations. Therefore, no further analysis is warranted for these zones.