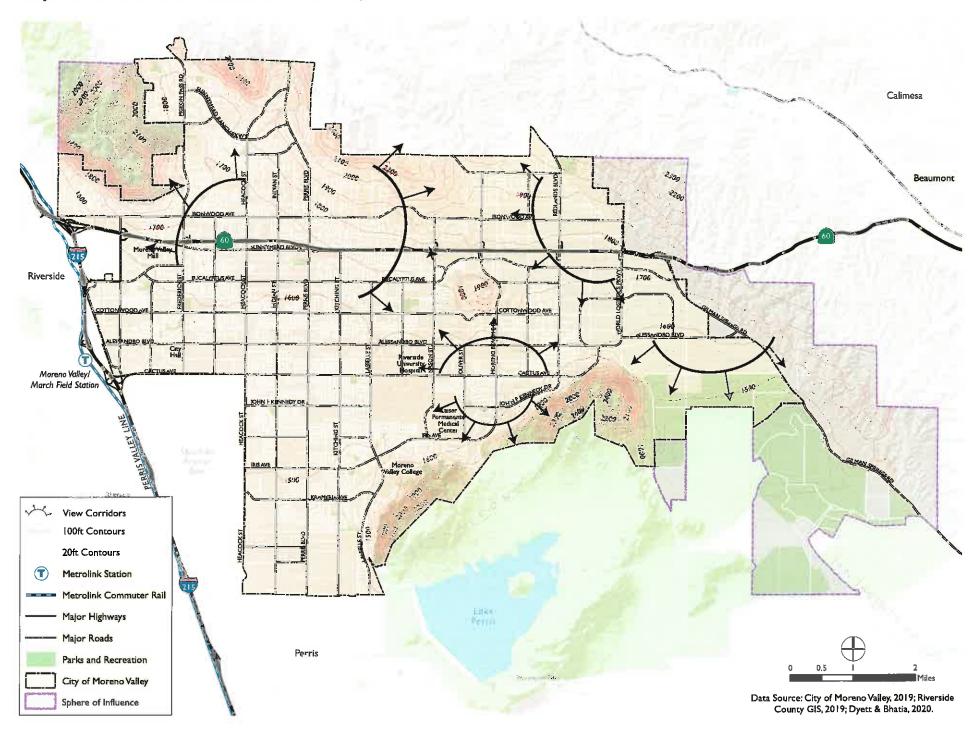

The proposed General Plan Circulation Element identifies Heacock Street as an 'Arterial' Road with a proposed bicycle trail with an alignment that bisects airport Compatibility Zone A (Clear Zone) immediately off the southerly end of Runway 14-32. There is a concern that Staff Report Page 2 of 11

these potential vehicle, truck, and bicycle trips on Heacock Road within the Clear Zone exposes those occupants to a high risk area where over 27% of aircraft accidents occur. Within the Clear Zones, placement of structures, buildings, and aboveground utilities are prohibited as identified in the 2005 Air Installation Compatible Use Zone (AICUZ) study, which was used in the formation of the 2014 March ALUCP. The 2018 AICUZ study, which has not yet been adopted by the ALUC, states that "Roads within the graded portion of the Clear Zone are prohibited. All roads within the Clear Zone are discouraged, but if required, they should not be wider than two lands and the rights-of-way should be fenced (frangible) and not include sidewalks or bicycle trails". The March Air Reserve Base has historically been in strong opposition with the existing Heacock Street running through the Clear Zone, as well as with any future improvements to the road that would exceed the 2018 AICUZ and DoDI No.4165.57 criteria.

Staff Report Page 8 of 11

requires that any proposed use within the Open Space zone would also have to be consistent with the March ALUCP.

Within the proposed General Plan is the Circulation Element, which is responsible for the movement of goods and people around the city. More specifically, the Circulation Element identifies Heacock Street as an 'Arterial' Road with a proposed bicycle trail with an alignment that bisects airport Compatibility Zone A (Clear Zone) immediately off the southerly end of Runway 14-32. There is a concern that these potential vehicle, truck, and bicycle trips on Heacock Road within the Clear Zone exposes those occupants to a high risk area where over 27% of aircraft accidents occur.

The 2005 Air Installation Compatible Use Zone (AICUZ) study, which was used in the formation of the 2014 March ALUCP, states in Footnote #3 of their permitted use table that "placement of structures, buildings, or aboveground utility lines in the CZ [Clear Zone] is subject to severe restriction. In a majority of the CZs, these items are prohibited".

The 2018 AICUZ study, which has not yet been adopted by the ALUC, states in Footnote #5 of the same permitted use table that "Roads within the graded portion of the Clear Zone are prohibited. All roads within the Clear Zone are discouraged, but if required, they should not be wider than two lands and the rights-of-way should be fenced (frangible) and not include sidewalks or bicycle trails". Work on the March Compatible Use Study, which is currently underway, will help guide the pending update to the 2014 March ALUCP, so that it is consistent with the 2018 AICUZ and DoDI No. 4165.57.