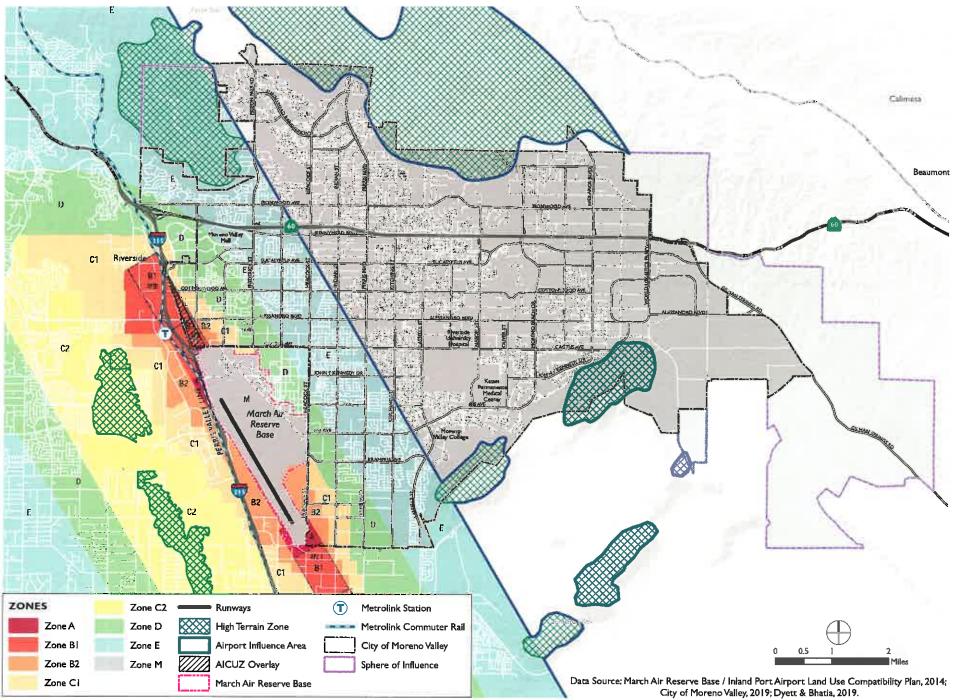

More specifically, these permitted land use tables directly reference (via footnote #18) conformity to the March ALUCP requirements for parcels located within the following City Zones: Busines Flex (BF), Residential 3 (R3), Neighborhood Commercial (NC), Community Commercial (CC), Industrial (I), Business Park (BP), Business Park-Mixed Use (18), which are also located within Airport Compatibility Zones A, B1-APZ-I, B1-APZ-II, B2, and C1. (As a note, the City's boundary do not contain any Airport Compatibility Zone C2. Also, Compatibility Zones D and E do not have restrictions to residential density or non-residential intensity and therefore would be consistent with all of the proposed land use designations. Therefore, no further analysis is warranted for these zones).

# LAND USE DESIGNATIONS AND COMPATIBILITY ZONES:

<u>Compatibility Zone A</u>: Within the proposed General Plan Land Use Element, only Open Space land use designation is proposed within Compatibility Zone A (Clear Zone), which allows outdoor recreation, the preservation of natural resources, the grazing of livestock, and the production of crops. Some of these uses could be inconsistent with the Compatibility Zone A prohibited use list. To address this issue, the City has provided within their zoning ordinance amendment Footnote #18 for Permitted Land Use Table 9.020-1: "See Section 9.07.060 Airport Land Use Compatibility Plan for Airport Land Use Compatibility requirements for actions proposed on property located within an Airport Compatibility Zone. When located within an Airport Land Use Compatibility Zone, greater land use restrictions for airport compatibility may apply per the applicable ALUCP". This footnote

<u>Compatibility Zones B1-APZ-I, B1-APZ-II, and B2</u>: All land within Compatibility Zones B1-APZ-I, B1-APZ-II, and B2 are designated: Business Park/Light Industrial, Business Flex, and Commercial. There are no residential designations proposed in Compatibility Zones B1-APZ-I, B1-APZ-II, and B2.

<u>Compatibility Zone C1</u>: All land within Compatibility Zone C1 are designated: Business Park/Light Industrial, Business Flex, Commercial, and Residential 3.

Business Park/Light Industrial has a Floor Area Ratio (FAR) of 1.0. This translates as a building of 43,560 square feet on each acre. If we assume a manufacturing use (1 person per 200 square feet) for this building, this would result in a potential occupancy of 218 people, which would be inconsistent with the Compatibility Zone C1 allowance of 100 people per acre. Using the same assumption, the Compatibility Zone C1 allowance of 100 people per acre would only allow for one 20,000 square foot industrial building, which translates as a

<u>Compatibility Zones C2, D and E:</u> The City's boundary do not contain any area that is located within Compatibility Zone C2. Compatibility Zones D and E do not restrict residential density or non-residential intensity, and therefore is consistent with the proposed land use designations. Therefore, no further analysis is warranted for these zones.