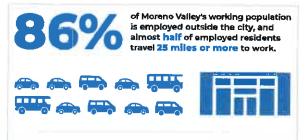

ble LCC-1: Development Potential and Jobs-Housing Balance

|           | HOMES  | JOBS   | JOBS / HOUSING<br>RATIO |
|-----------|--------|--------|-------------------------|
| 2018      | 55,328 | 44,331 | 0.80                    |
| 2040      | 77,380 | 83,453 | 1.08                    |
| Increment | 22,052 | 39,122 |                         |

Overall, buildout of the Plan is projected to result in approximately 22,000 new homes and 39,000 new jobs by 2040. This translates to a ratio of 1.08 jobs per home in Moreno Valley in 2040, which represents an even balance of jobs and housing in the community which will mean that more Moreno Valley residents will be able to work locally, cutting down commute times and allowing people to spend more time with family and friends in the community.



Creating jobs locally would cut down commute times and allow people to spend more time with family and friends in Moreno Valley.





# Land Use Framework and Vision

This Plan presents a framework to further the city's evolution from suburban community to complete city with an integrated mix of housing, employment, educational, cultural, and recreational options and to create good job to housing balance. The concept of mixed use is central to the vision for the future of Moreno Valley. Fostering a mix of complementary land uses within a proscribed area has helped to generate vibrant, successful districts in communities throughout California and across the nation. Mixed use can involve multiple uses in the same building - for example, retail shops at ground level with apartments above -