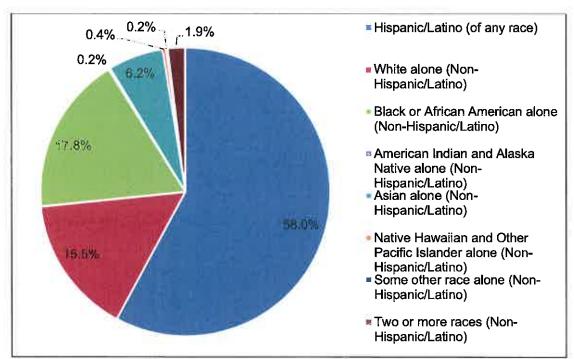

to have diverse neighborhoods throughout the city.

Moreno Valley has a higher proportion of Hispanic/Latino (of any race) and Non-Hispanic/Latino Black or African American alone residents compared to the county as a whole. Non-Hispanic/Latino Asian or Pacific Islander alone, Native American alone and Others' numbers are similar to the county. In general, Hispanic/Latino (of any race) and Non-Hispanic/Latino Asian or Pacific Islander alone households exhibit a greater propensity for living in extended families or other household arrangements than the majority of Non-Hispanic/Latino White alone population. Communities with larger proportions of Hispanic/Latino (of any race) and Non-Hispanic/Latino Asian or Pacific Islander alone households also tend to have larger average household sizes.



Chart 3-3: Moreno Valley Hispanic/Latino and Race, 2018

Source: U.S. Census Bureau, 2018 American Community Survey 5-Year Estimates (TableID: DP05)

|                                                        | Moreno Valley | Percent | <b>Riverside County</b> | Percent |
|--------------------------------------------------------|---------------|---------|-------------------------|---------|
| Hispanic or Latino<br>(of any race)                    | 118,819       | 58.0%   | 1,154,517               | 48.4%   |
| Mexican                                                | 105,968       | 51.7%   | 1,021,154               | 42.9%   |
| Puerto Rican                                           | 1,321         | 0.6%    | 18,046                  | 0.8%    |
| Cuban