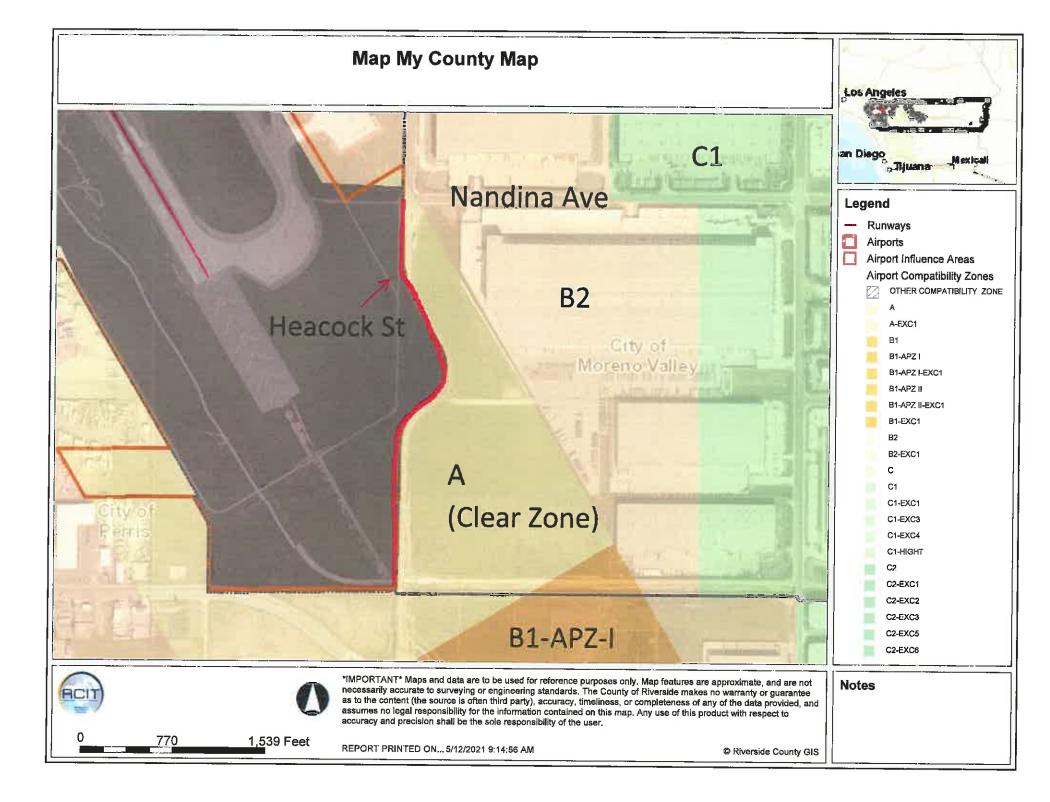

The proposed General Plan Circulation Element identifies Heacock Street as an 'Arterial' Road with a proposed bicycle trail with an alignment that bisects airport Compatibility Zone A (Clear Zone) immediately off the southerly end of Runway 14-32. There is a concern that Staff Report Page 2 of 11

these potential vehicle, truck, and bicycle trips on Heacock Road within the Clear Zone exposes those occupants to a high risk area where over 27% of aircraft accidents occur. Within the Clear Zones, placement of structures, buildings, and aboveground utilities are prohibited as identified in the 2005 Air Installation Compatible Use Zone (AICUZ) study, which was used in the formation of the 2014 March ALUCP. The 2018 AICUZ study, which has not yet been adopted by the ALUC, states that "Roads within the graded portion of the Clear Zone are prohibited. All roads within the Clear Zone are discouraged, but if required, they should not be wider than two lands and the rights-of-way should be fenced (frangible) and not include sidewalks or bicycle trails". The March Air Reserve Base has historically been in strong opposition with the existing Heacock Street running through the Clear Zone, as well as with any future improvements to the road that would exceed the 2018 AICUZ and DoDI No.4165.57 criteria.

Staff Report Page 8 of 11

requires that any proposed use within the Open Space zone would also have to be consistent with the March ALUCP.

Within the proposed General Plan is the Circulation Element, which is responsible for the movement of goods and people around the city. More specifically, the Circulation Element identifies Heacock Street as an 'Arterial' Road with a proposed bicycle trail with an alignment that bisects airport Compatibility Zone A (Clear Zone) immediately off the southerly end of Runway 14-32. There is a concern that these potential vehicle, truck, and bicycle trips on Heacock Road within the Clear Zone exposes those occupants to a high risk area where over 27% of aircraft accidents occur.

The 2005 Air Installation Compatible Use Zone (AICUZ) study, which was used in the formation of the 2014 March ALUCP, states in Footnote #3 of their permitted use table that "placement of structures, buildings, or aboveground utility lines in the CZ [Clear Zone] is subject to severe restriction. In a majority of the CZs, these items are prohibited".

The 2018 AICUZ study, which has not yet been adopted by the ALUC, states in Footnote #5 of the same permitted use table that "Roads within the graded portion of the Clear Zone are prohibited. All roads within the Clear Zone are discouraged, but if required, they should not be wider than two lands and the rights-of-way should be fenced (frangible) and not include sidewalks or bicycle trails". Work on the March Compatible Use Study, which is currently underway, will help guide the pending update to the 2014 March ALUCP, so that it is consistent with the 2018 AICUZ and DoDI No. 4165.57.