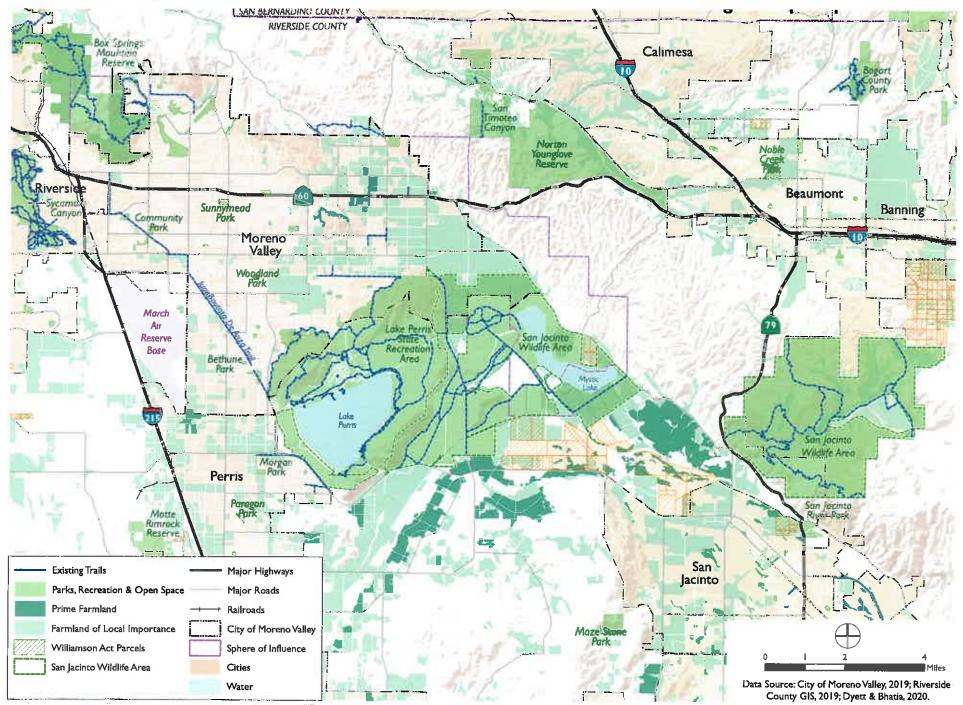

2. The Compatibility Zones for the March Air Reserve Base/Inland Port Airport are established per Map MA-1 within Volume 1 of the 2014 March Air Reserve Base/Inland Port Airport Land Use Compatibility Plan.

The safety zone boundaries, shown in the map below are consistent with the adopted 2014 Riverside County Airport Land Use Compatibility Plan and 2014 March Air Reserve Base/Inland Port Airport Land Use Compatibility Plan.