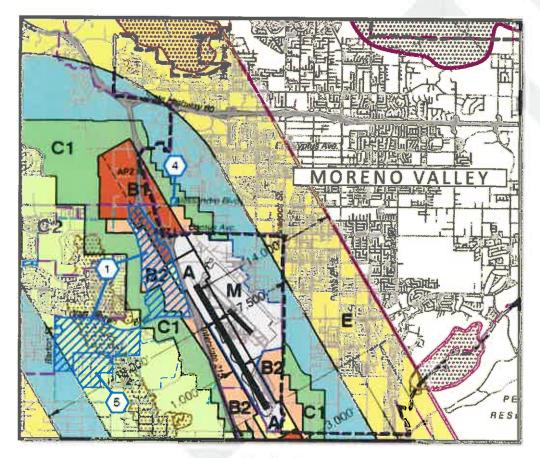

1. Airport Compatibility Zones. The 2014 March ALUCP establishes eight separate Compatibility Zones for March Air Reserve Base/Inland Port Airport. A general description of each compatibility zone is provided in the following table.

|                     |             |  | 1 | 2 |  |
|---------------------|-------------|--|---|---|--|
| Compatibility Zones | Description |  |   | - |  |
|                     |             |  |   |   |  |

| M  | Military                        |
|----|---------------------------------|
| A  | Clear Zone                      |
| B1 | Inner Approach/Departure Zone   |
| B2 | High Noise Zone                 |
| C1 | Primary Approach/Departure Zone |
| C2 | Flight Corridor Zone            |
| D  | Flight Corridor Buffer          |
| E  | Other Airport Environs          |

2. The Compatibility Zones for the March Air Reserve Base/Inland Port Airport are established per Map MA-1 within Volume 1 of the 2014 March Air Reserve Base/Inland Port Airport Land Use Compatibility Plan.

The safety zone boundaries, shown in the map below are consistent with the adopted 2014 Riverside County Airport Land Use Compatibility Plan and 2014 March Air Reserve Base/Inland Port Airport Land Use Compatibility Plan.