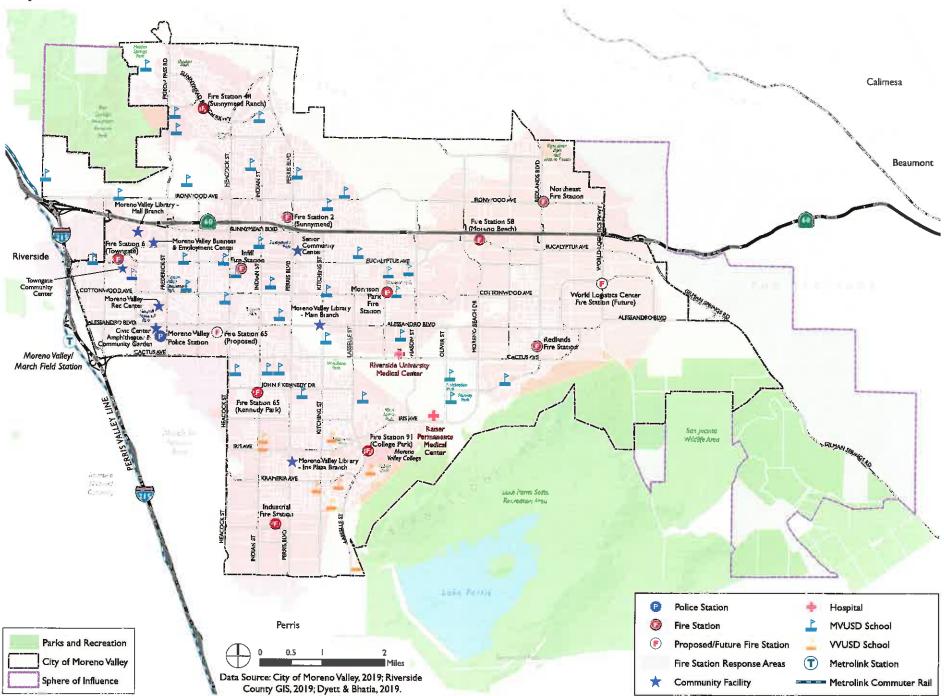

2. The Compatibility Zones for the March Air Reserve Base/Inland Port Airport are established per Map MA-1 within Volume 1 of the 2014 March Air Reserve Base/Inland Port Airport Land Use Compatibility Plan.

The safety zone boundaries, shown in the map below are consistent with the adopted 2014 Riverside County Airport Land Use Compatibility Plan and 2014 March Air Reserve Base/Inland Port Airport Land Use Compatibility Plan.