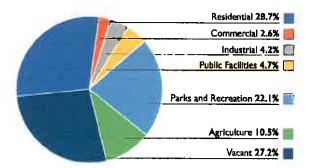

More specifically, these permitted land use tables directly reference (via footnote #18) conformity to the March ALUCP requirements for parcels located within the following City Zones: Busines Flex (BF), Residential 3 (R3), Neighborhood Commercial (NC), Community Commercial (CC), Industrial (I), Business Park (BP), Business Park-Mixed Use (18), which are also located within Airport Compatibility Zones A, B1-APZ-I, B1-APZ-II, B2, and C1. (As a note, the City's boundary do not contain any Airport Compatibility Zone C2. Also, Compatibility Zones D and E do not have restrictions to residential density or non-residential intensity and therefore would be consistent with all of the proposed land use designations. Therefore, no further analysis is warranted for these zones).

# LAND USE DESIGNATIONS AND COMPATIBILITY ZONES:

<u>Compatibility Zone A</u>: Within the proposed General Plan Land Use Element, only Open Space land use designation is proposed within Compatibility Zone A (Clear Zone), which allows outdoor recreation, the preservation of natural resources, the grazing of livestock, and the production of crops. Some of these uses could be inconsistent with the Compatibility Zone A prohibited use list. To address this issue, the City has provided within their zoning ordinance amendment Footnote #18 for Permitted Land Use Table 9.020-1: "See Section 9.07.060 Airport Land Use Compatibility Plan for Airport Land Use Compatibility requirements for actions proposed on property located within an Airport Compatibility Zone. When located within an Airport Land Use Compatibility Zone, greater land use restrictions for airport compatibility may apply per the applicable ALUCP". This footnote

<u>Compatibility Zones B1-APZ-I, B1-APZ-II, and B2</u>: All land within Compatibility Zones B1-APZ-I, B1-APZ-II, and B2 are designated: Business Park/Light Industrial, Business Flex, and Commercial. There are no residential designations proposed in Compatibility Zones B1-APZ-I, B1-APZ-II, and B2.

<u>Compatibility Zone C1</u>: All land within Compatibility Zone C1 are designated: Business Park/Light Industrial, Business Flex, Commercial, and Residential 3.

Business Park/Light Industrial has a Floor Area Ratio (FAR) of 1.0. This translates as a building of 43,560 square feet on each acre. If we assume a manufacturing use (1 person per 200 square feet) for this building, this would result in a potential occupancy of 218 people, which would be inconsistent with the Compatibility Zone C1 allowance of 100 people per acre. Using the same assumption, the Compatibility Zone C1 allowance of 100 people per acre would only allow for one 20,000 square foot industrial building, which translates as a

<u>Compatibility Zones C2, D and E:</u> The City's boundary do not contain any area that is located within Compatibility Zone C2. Compatibility Zones D and E do not restrict residential density or non-residential intensity, and therefore is consistent with the proposed land use designations. Therefore, no further analysis is warranted for these zones.