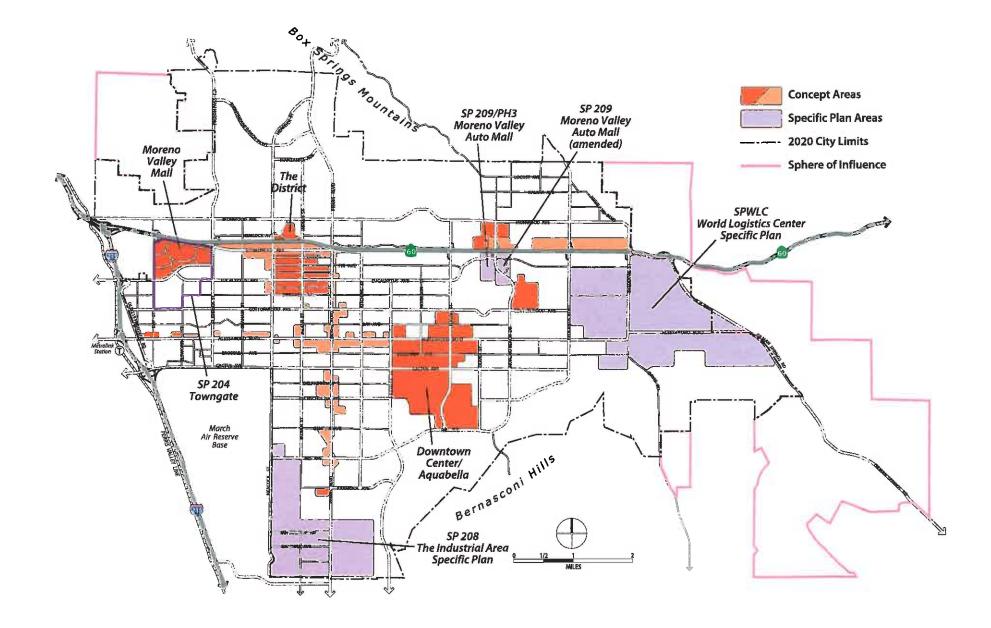

----|--------|-------------------------|
| 2018      | 55,328 | 44,331 | 0.80                    |
| 2040      | 77,380 | 83,453 | 1.08                    |
| Increment | 22,052 | 39,122 |                         |

Overall, buildout of the Plan is projected to result in approximately 22,000 new homes and 39,000 new jobs by 2040. This translates to a ratio of 1.08 jobs per home in Moreno Valley in 2040, which represents an even balance of jobs and housing in the community which will mean that more Moreno Valley residents will be able to work locally, cutting down commute times and allowing people to spend more time with family and friends in the community.



Creating jobs locally would cut down commute times and allow people to spend more time with family and friends in Moreno Valley.





# Land Use Framework and Vision

This Plan presents a framework to further the city's evolution from suburban community to complete city with an integrated mix of housing, employment, educational, cultural, and recreational options and to create good job to housing balance. The concept of mixed use is central to the vision for the future of Moreno Valley. Fostering a mix of complementary land uses within a proscribed area has helped to generate vibrant, successful districts in communities throughout California and across the nation. Mixed use can involve multiple uses in the same building - for example, retail shops at ground level with apartments above - or it can involve two or more compatible uses in separate buildings on the same property. Mixed use can also be achieved with a mix of