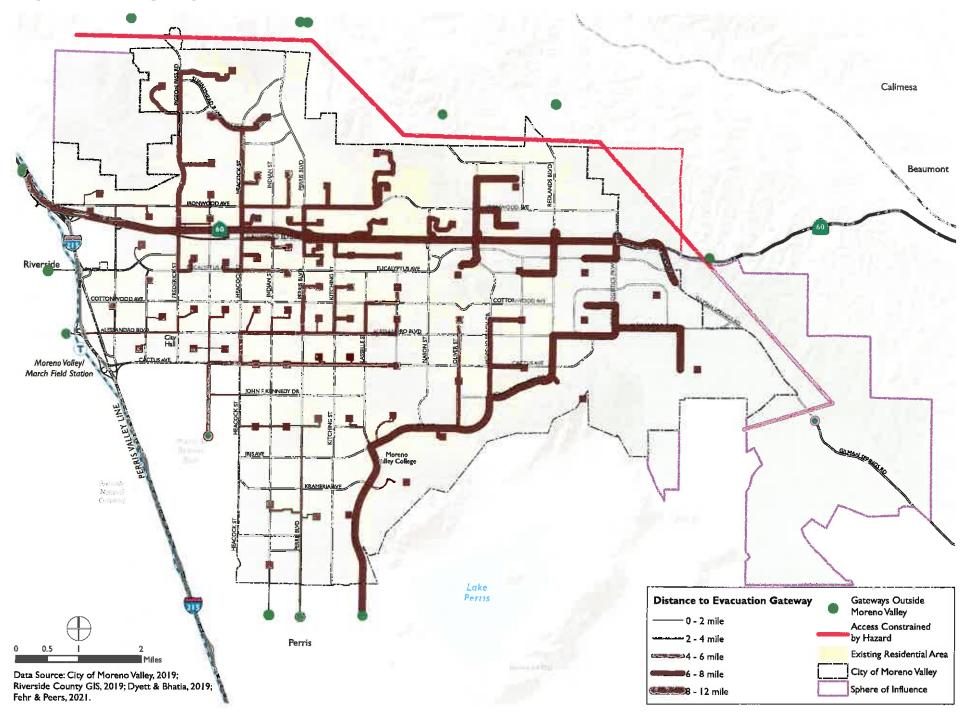

The proposed General Plan Circulation Element identifies Heacock Street as an 'Arterial' Road with a proposed bicycle trail with an alignment that bisects airport Compatibility Zone A (Clear Zone) immediately off the southerly end of Runway 14-32. There is a concern that Staff Report Page 2 of 11

these potential vehicle, truck, and bicycle trips on Heacock Road within the Clear Zone exposes those occupants to a high risk area where over 27% of aircraft accidents occur. Within the Clear Zones, placement of structures, buildings, and aboveground utilities are prohibited as identified in the 2005 Air Installation Compatible Use Zone (AICUZ) study, which was used in the formation of the 2014 March ALUCP. The 2018 AICUZ study, which has not yet been adopted by the ALUC, states that "Roads within the graded portion of the Clear Zone are prohibited. All roads within the Clear Zone are discouraged, but if required, they should not be wider than two lands and the rights-of-way should be fenced (frangible) and not include sidewalks or bicycle trails". The March Air Reserve Base has historically been in strong opposition with the existing Heacock Street running through the Clear Zone, as well as with any future improvements to the road that would exceed the 2018 AICUZ and DoDI No.4165.57 criteria.

Staff Report Page 8 of 11

requires that any proposed use within the Open Space zone would also have to be consistent with the March ALUCP.

Within the proposed General Plan is the Circulation Element, which is responsible for the movement of goods and people around the city. More specifically, the Circulation Element identifies Heacock Street as an 'Arterial' Road with a proposed bicycle trail with an alignment that bisects airport Compatibility Zone A (Clear Zone) immediately off the southerly end of Runway 14-32. There is a concern that these potential vehicle, truck, and bicycle trips on Heacock Road within the Clear Zone exposes those occupants to a high risk area where over 27% of aircraft accidents occur.