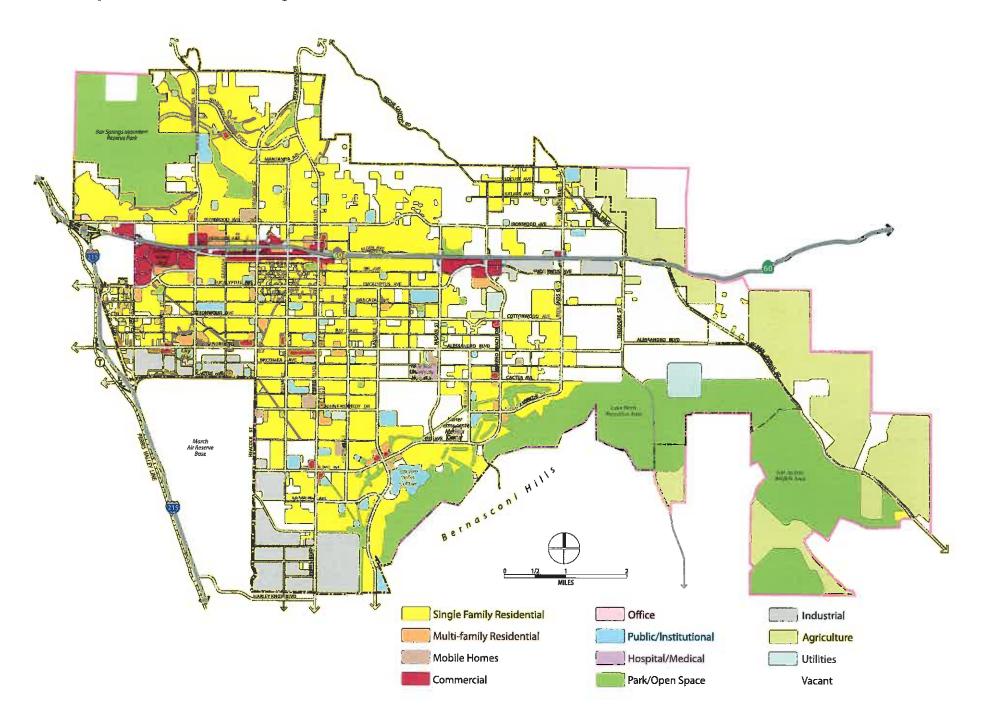

# LAND USE DESIGNATIONS AND COMPATIBILITY ZONES:

<u>Compatibility Zone A</u>: Within the proposed General Plan Land Use Element, only Open Space land use designation is proposed within Compatibility Zone A (Clear Zone), which allows outdoor recreation, the preservation of natural resources, the grazing of livestock, and the production of crops. Some of these uses could be inconsistent with the Compatibility Zone A prohibited use list. To address this issue, the City has provided within their zoning ordinance amendment Footnote #18 for Permitted Land Use Table 9.020-1: "See Section 9.07.060 Airport Land Use Compatibility Plan for Airport Land Use Compatibility requirements for actions proposed on property located within an Airport Compatibility Zone. When located within an Airport Land Use Compatibility Zone, greater land use restrictions for airport compatibility may apply per the applicable ALUCP". This footnote

1. Airport Compatibility Zones. The 2014 March ALUCP establishes eight separate Compatibility Zones for March Air Reserve Base/Inland Port Airport. A general description of each compatibility zone is provided in the following table.

|                     |             |  | 1 | 2 |  |
|---------------------|-------------|--|---|---|--|
| Compatibility Zones | Description |  |   | - |  |
|                     |             |  |   |   |  |

| M  | Military                        |
|----|---------------------------------|
| A  | Clear Zone                      |
| B1 | Inner Approach/Departure Zone   |
| B2 | High Noise Zone                 |
| C1 | Primary Approach/Departure Zone |
| C2 | Flight Corridor Zone            |
| D  | Flight Corridor Buffer          |
| E  | Other Airport Environs          |

2. The Compatibility Zones for the March Air Reserve Base/Inland Port Airport are established per Map MA-1 within Volume 1 of the 2014 March Air Reserve Base/Inland Port Airport Land Use Compatibility Plan.

The safety zone boundaries, shown in the map below are consistent with the adopted 2014 Riverside County Airport Land Use Compatibility Plan and 2014 March Air Reserve Base/Inland Port Airport Land Use Compatibility Plan.