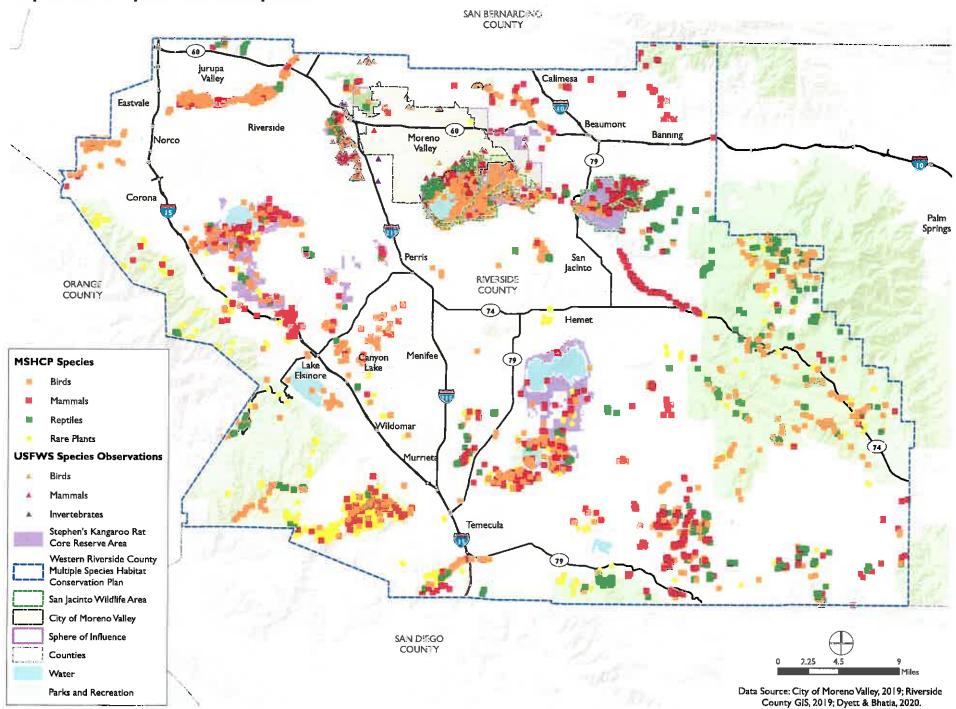

2. The Compatibility Zones for the March Air Reserve Base/Inland Port Airport are established per Map MA-1 within Volume 1 of the 2014 March Air Reserve Base/Inland Port Airport Land Use Compatibility Plan.

The safety zone boundaries, shown in the map below are consistent with the adopted 2014 Riverside County Airport Land Use Compatibility Plan and 2014 March Air Reserve Base/Inland Port Airport Land Use Compatibility Plan.