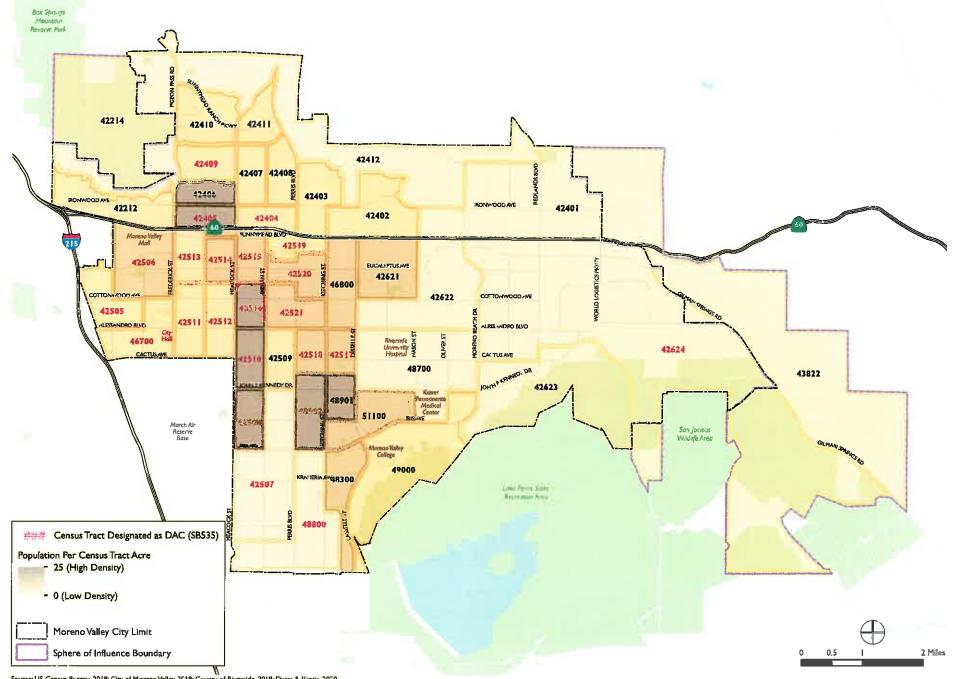

# LAND USE DESIGNATIONS AND COMPATIBILITY ZONES:

<u>Compatibility Zone A</u>: Within the proposed General Plan Land Use Element, only Open Space land use designation is proposed within Compatibility Zone A (Clear Zone), which allows outdoor recreation, the preservation of natural resources, the grazing of livestock, and the production of crops. Some of these uses could be inconsistent with the Compatibility Zone A prohibited use list. To address this issue, the City has provided within their zoning ordinance amendment Footnote #18 for Permitted Land Use Table 9.020-1: "See Section 9.07.060 Airport Land Use Compatibility Plan for Airport Land Use Compatibility requirements for actions proposed on property located within an Airport Compatibility Zone. When located within an Airport Land Use Compatibility Zone, greater land use restrictions for airport compatibility may apply per the applicable ALUCP". This footnote

Staff Report Page 8 of 11

requires that any proposed use within the Open Space zone would also have to be consistent with the March ALUCP.

Within the proposed General Plan is the Circulation Element, which is responsible for the movement of goods and people around the city. More specifically, the Circulation Element identifies Heacock Street as an 'Arterial' Road with a proposed bicycle trail with an alignment that bisects airport Compatibility Zone A (Clear Zone) immediately off the southerly end of Runway 14-32. There is a concern that these potential vehicle, truck, and bicycle trips on Heacock Road within the Clear Zone exposes those occupants to a high risk area where over 27% of aircraft accidents occur.