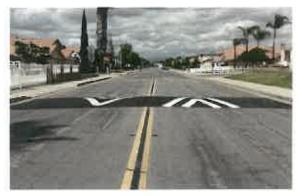

The proposed General Plan Circulation Element identifies Heacock Street as an 'Arterial' Road with a proposed bicycle trail with an alignment that bisects airport Compatibility Zone A (Clear Zone) immediately off the southerly end of Runway 14-32. There is a concern that Staff Report Page 2 of 11

these potential vehicle, truck, and bicycle trips on Heacock Road within the Clear Zone exposes those occupants to a high risk area where over 27% of aircraft accidents occur. Within the Clear Zones, placement of structures, buildings, and aboveground utilities are prohibited as identified in the 2005 Air Installation Compatible Use Zone (AICUZ) study, which was used in the formation of the 2014 March ALUCP. The 2018 AICUZ study, which has not yet been adopted by the ALUC, states that "Roads within the graded portion of the Clear Zone are prohibited. All roads within the Clear Zone are discouraged, but if required, they should not be wider than two lands and the rights-of-way should be fenced (frangible) and not include sidewalks or bicycle trails". The March Air Reserve Base has historically been in strong opposition with the existing Heacock Street running through the Clear Zone, as well as with any future improvements to the road that would exceed the 2018 AICUZ and DoDI No.4165.57 criteria.

Staff Report Page 8 of 11

requires that any proposed use within the Open Space zone would also have to be consistent with the March ALUCP.

Within the proposed General Plan is the Circulation Element, which is responsible for the movement of goods and people around the city. More specifically, the Circulation Element identifies Heacock Street as an 'Arterial' Road with a proposed bicycle trail with an alignment that bisects airport Compatibility Zone A (Clear Zone) immediately off the southerly end of Runway 14-32. There is a concern that these potential vehicle, truck, and bicycle trips on Heacock Road within the Clear Zone exposes those occupants to a high risk area where over 27% of aircraft accidents occur.