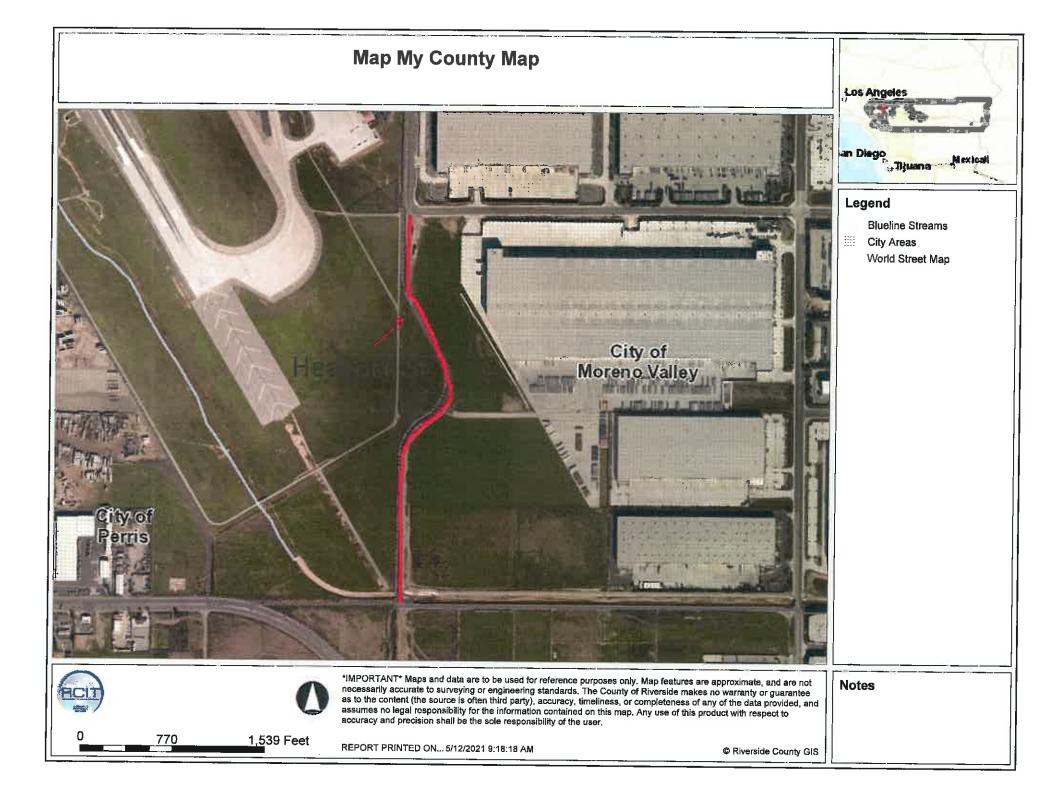

The proposed General Plan Circulation Element identifies Heacock Street as an 'Arterial' Road with a proposed bicycle trail with an alignment that bisects airport Compatibility Zone A (Clear Zone) immediately off the southerly end of Runway 14-32. There is a concern that Staff Report Page 2 of 11

these potential vehicle, truck, and bicycle trips on Heacock Road within the Clear Zone exposes those occupants to a high risk area where over 27% of aircraft accidents occur. Within the Clear Zones, placement of structures, buildings, and aboveground utilities are prohibited as identified in the 2005 Air Installation Compatible Use Zone (AICUZ) study, which was used in the formation of the 2014 March ALUCP. The 2018 AICUZ study, which has not yet been adopted by the ALUC, states that "Roads within the graded portion of the Clear Zone are prohibited. All roads within the Clear Zone are discouraged, but if required, they should not be wider than two lands and the rights-of-way should be fenced (frangible) and not include sidewalks or bicycle trails". The March Air Reserve Base has historically been in strong opposition with the existing Heacock Street running through the Clear Zone, as well as with any future improvements to the road that would exceed the 2018 AICUZ and DoDI No.4165.57 criteria.

Staff Report Page 8 of 11

requires that any proposed use within the Open Space zone would also have to be consistent with the March ALUCP.

Within the proposed General Plan is the Circulation Element, which is responsible for the movement of goods and people around the city. More specifically, the Circulation Element identifies Heacock Street as an 'Arterial' Road with a proposed bicycle trail with an alignment that bisects airport Compatibility Zone A (Clear Zone) immediately off the southerly end of Runway 14-32. There is a concern that these potential vehicle, truck, and bicycle trips on Heacock Road within the Clear Zone exposes those occupants to a high risk area where over 27% of aircraft accidents occur.