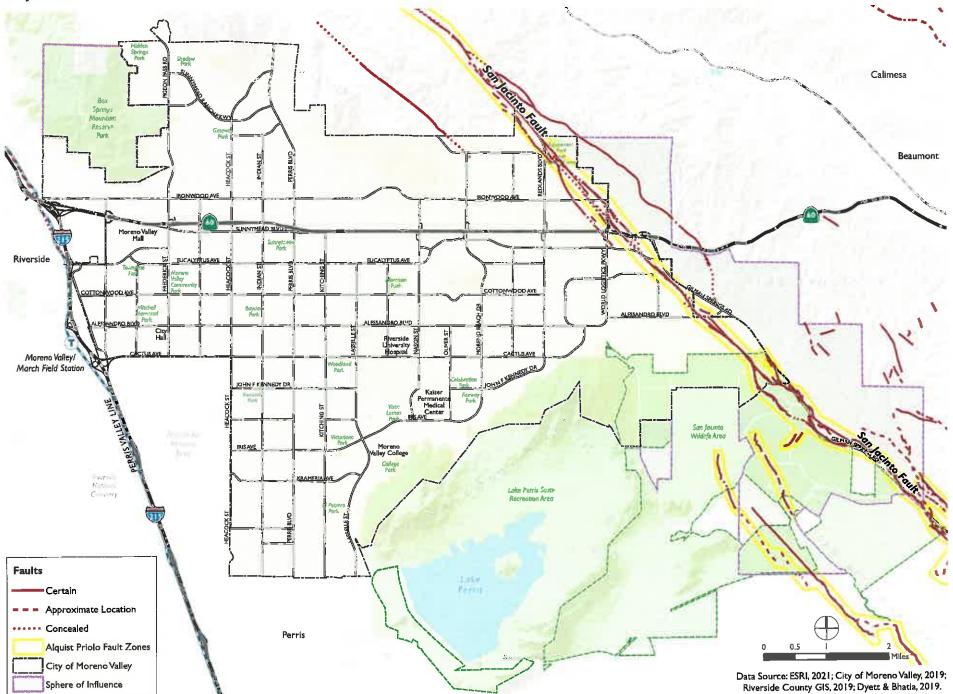

2. The Compatibility Zones for the March Air Reserve Base/Inland Port Airport are established per Map MA-1 within Volume 1 of the 2014 March Air Reserve Base/Inland Port Airport Land Use Compatibility Plan.

The safety zone boundaries, shown in the map below are consistent with the adopted 2014 Riverside County Airport Land Use Compatibility Plan and 2014 March Air Reserve Base/Inland Port Airport Land Use Compatibility Plan.