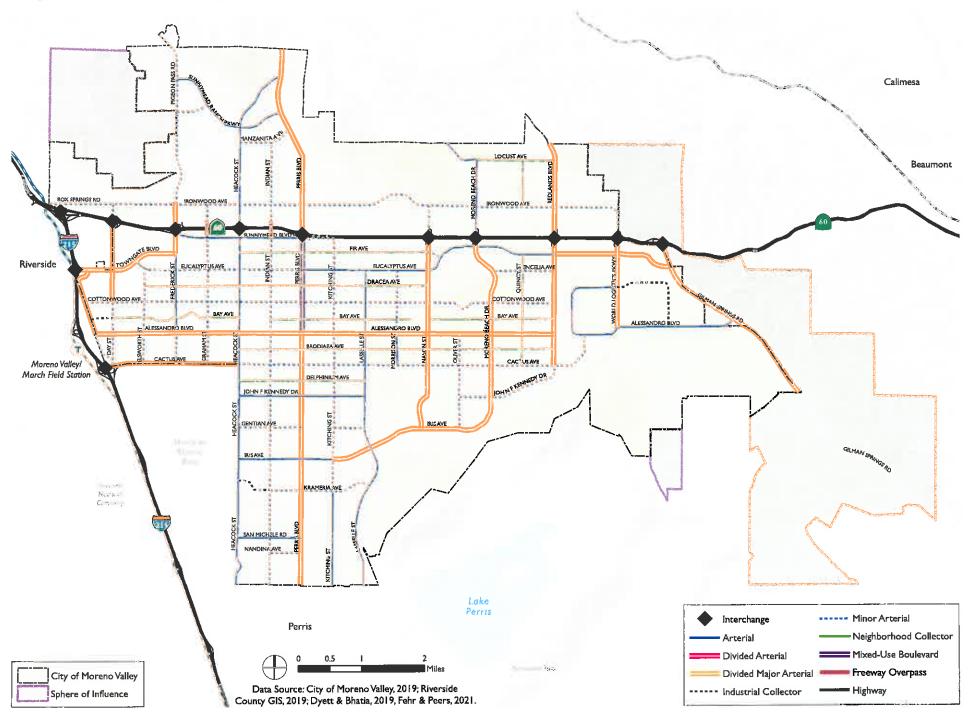

The proposed General Plan Circulation Element identifies Heacock Street as an 'Arterial' Road with a proposed bicycle trail with an alignment that bisects airport Compatibility Zone A (Clear Zone) immediately off the southerly end of Runway 14-32. There is a concern that Staff Report Page 2 of 11

these potential vehicle, truck, and bicycle trips on Heacock Road within the Clear Zone exposes those occupants to a high risk area where over 27% of aircraft accidents occur. Within the Clear Zones, placement of structures, buildings, and aboveground utilities are prohibited as identified in the 2005 Air Installation Compatible Use Zone (AICUZ) study, which was used in the formation of the 2014 March ALUCP. The 2018 AICUZ study, which has not yet been adopted by the ALUC, states that "Roads within the graded portion of the Clear Zone are prohibited. All roads within the Clear Zone are discouraged, but if required, they should not be wider than two lands and the rights-of-way should be fenced (frangible) and not include sidewalks or bicycle trails". The March Air Reserve Base has historically been in strong opposition with the existing Heacock Street running through the Clear Zone, as well as with any future improvements to the road that would exceed the 2018 AICUZ and DoDI No.4165.57 criteria.

<u>Circulation Element:</u> The proposed Circulation Element includes a policy identifying the risk factors of Heacock Street bisecting Compatibility Zone A (Clear Zone) (see Land Use Designations and Compatibility Zones below for more analysis).

Staff Report Page 8 of 11

requires that any proposed use within the Open Space zone would also have to be consistent with the March ALUCP.

Within the proposed General Plan is the Circulation Element, which is responsible for the movement of goods and people around the city. More specifically, the Circulation Element identifies Heacock Street as an 'Arterial' Road with a proposed bicycle trail with an alignment that bisects airport Compatibility Zone A (Clear Zone) immediately off the southerly end of Runway 14-32. There is a concern that these potential vehicle, truck, and bicycle trips on Heacock Road within the Clear Zone exposes those occupants to a high risk area where over 27% of aircraft accidents occur.

The 2005 Air Installation Compatible Use Zone (AICUZ) study, which was used in the formation of the 2014 March ALUCP, states in Footnote #3 of their permitted use table that "placement of structures, buildings, or aboveground utility lines in the CZ [Clear Zone] is subject to severe restriction. In a majority of the CZs, these items are prohibited".

The 2018 AICUZ study, which has not yet been adopted by the ALUC, states in Footnote #5 of the same permitted use table that "Roads within the graded portion of the Clear Zone are prohibited. All roads within the Clear Zone are discouraged, but if required, they should not be wider than two lands and the rights-of-way should be fenced (frangible) and not include sidewalks or bicycle trails". Work on the March Compatible Use Study, which is currently underway, will help guide the pending update to the 2014 March ALUCP, so that it is consistent with the 2018 AICUZ and DoDI No. 4165.57.

Lastly, the March Air Reserve Base has historically been in strong opposition with the existing Heacock Street running through the Clear Zone, as well as with any future improvements to the road that would exceed the 2018 AICUZ and DoDI No.4165.57 criteria.

In light of this significant concern, the City has agreed to add a new policy to the Circulation Element.

• <u>C.2-13</u> "The City will coordinate with MARB and ALUC staff to ensure that Heacock Street within the Clear Zone is consistent with future land use plans adopted by the March Air Reserve Base and/or the Airport Land Use Commission."

With the inclusion of this policy, the proposed General Plan addresses the potential conflict between Heacock Street within the Clear Zone by requiring Heacock Street to be consistent with future land use compatibility plans from the March Air Reserve Base and ALUC.