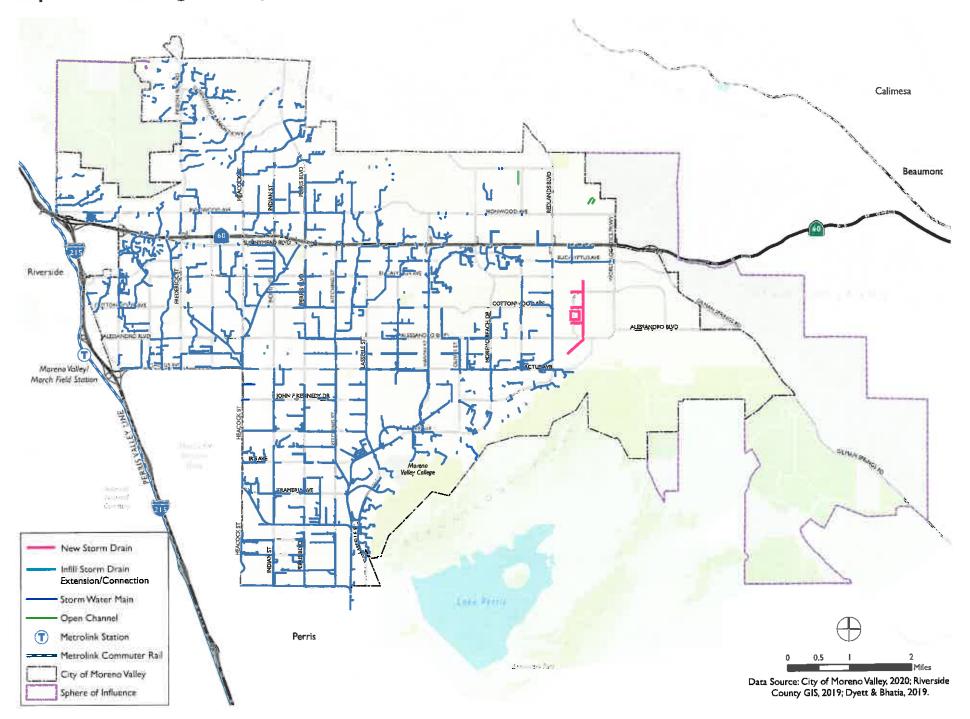

The proposed General Plan Circulation Element identifies Heacock Street as an 'Arterial' Road with a proposed bicycle trail with an alignment that bisects airport Compatibility Zone A (Clear Zone) immediately off the southerly end of Runway 14-32. There is a concern that Staff Report Page 2 of 11

these potential vehicle, truck, and bicycle trips on Heacock Road within the Clear Zone exposes those occupants to a high risk area where over 27% of aircraft accidents occur. Within the Clear Zones, placement of structures, buildings, and aboveground utilities are prohibited as identified in the 2005 Air Installation Compatible Use Zone (AICUZ) study, which was used in the formation of the 2014 March ALUCP. The 2018 AICUZ study, which has not yet been adopted by the ALUC, states that "Roads within the graded portion of the Clear Zone are prohibited. All roads within the Clear Zone are discouraged, but if required, they should not be wider than two lands and the rights-of-way should be fenced (frangible) and not include sidewalks or bicycle trails". The March Air Reserve Base has historically been in strong opposition with the existing Heacock Street running through the Clear Zone, as well as with any future improvements to the road that would exceed the 2018 AICUZ and DoDI No.4165.57 criteria.

Staff Report Page 8 of 11

requires that any proposed use within the Open Space zone would also have to be consistent with the March ALUCP.

Within the proposed General Plan is the Circulation Element, which is responsible for the movement of goods and people around the city. More specifically, the Circulation Element identifies Heacock Street as an 'Arterial' Road with a proposed bicycle trail with an alignment that bisects airport Compatibility Zone A (Clear Zone) immediately off the southerly end of Runway 14-32. There is a concern that these potential vehicle, truck, and bicycle trips on Heacock Road within the Clear Zone exposes those occupants to a high risk area where over 27% of aircraft accidents occur.

The 2005 Air Installation Compatible Use Zone (AICUZ) study, which was used in the formation of the 2014 March ALUCP, states in Footnote #3 of their permitted use table that "placement of structures, buildings, or aboveground utility lines in the CZ [Clear Zone] is subject to severe restriction. In a majority of the CZs, these items are prohibited".

The 2018 AICUZ study, which has not yet been adopted by the ALUC, states in Footnote #5 of the same permitted use table that "Roads within the graded portion of the Clear Zone are prohibited. All roads within the Clear Zone are discouraged, but if required, they should not be wider than two lands and the rights-of-way should be fenced (frangible) and not include sidewalks or bicycle trails". Work on the March Compatible Use Study, which is currently underway, will help guide the pending update to the 2014 March ALUCP, so that it is consistent with the 2018 AICUZ and DoDI No. 4165.57.

Lastly, the March Air Reserve Base has historically been in strong opposition with the existing Heacock Street running through the Clear Zone, as well as with any future improvements to the road that would exceed the 2018 AICUZ and DoDI No.4165.57 criteria.