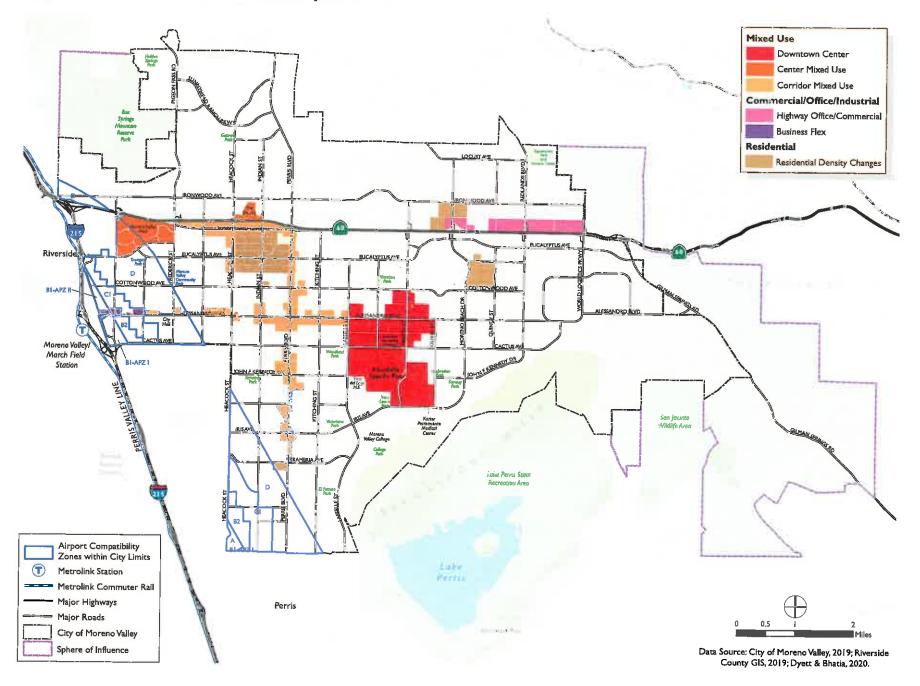

# LAND USE DESIGNATIONS AND COMPATIBILITY ZONES:

<u>Compatibility Zone A</u>: Within the proposed General Plan Land Use Element, only Open Space land use designation is proposed within Compatibility Zone A (Clear Zone), which allows outdoor recreation, the preservation of natural resources, the grazing of livestock, and the production of crops. Some of these uses could be inconsistent with the Compatibility Zone A prohibited use list. To address this issue, the City has provided within their zoning ordinance amendment Footnote #18 for Permitted Land Use Table 9.020-1: "See Section 9.07.060 Airport Land Use Compatibility Plan for Airport Land Use Compatibility requirements for actions proposed on property located within an Airport Compatibility Zone. When located within an Airport Land Use Compatibility Zone, greater land use restrictions for airport compatibility may apply per the applicable ALUCP". This footnote

<u>Compatibility Zones B1-APZ-I, B1-APZ-II, and B2</u>: All land within Compatibility Zones B1-APZ-I, B1-APZ-II, and B2 are designated: Business Park/Light Industrial, Business Flex, and Commercial. There are no residential designations proposed in Compatibility Zones B1-APZ-I, B1-APZ-II, and B2.

<u>Compatibility Zone C1</u>: All land within Compatibility Zone C1 are designated: Business Park/Light Industrial, Business Flex, Commercial, and Residential 3.

Business Park/Light Industrial has a Floor Area Ratio (FAR) of 1.0. This translates as a building of 43,560 square feet on each acre. If we assume a manufacturing use (1 person per 200 square feet) for this building, this would result in a potential occupancy of 218 people, which would be inconsistent with the Compatibility Zone C1 allowance of 100 people per acre. Using the same assumption, the Compatibility Zone C1 allowance of 100 people per acre would only allow for one 20,000 square foot industrial building, which translates as a

<u>Compatibility Zones C2, D and E:</u> The City's boundary do not contain any area that is located within Compatibility Zone C2. Compatibility Zones D and E do not restrict residential density or non-residential intensity, and therefore is consistent with the proposed land use designations. Therefore, no further analysis is warranted for these zones.