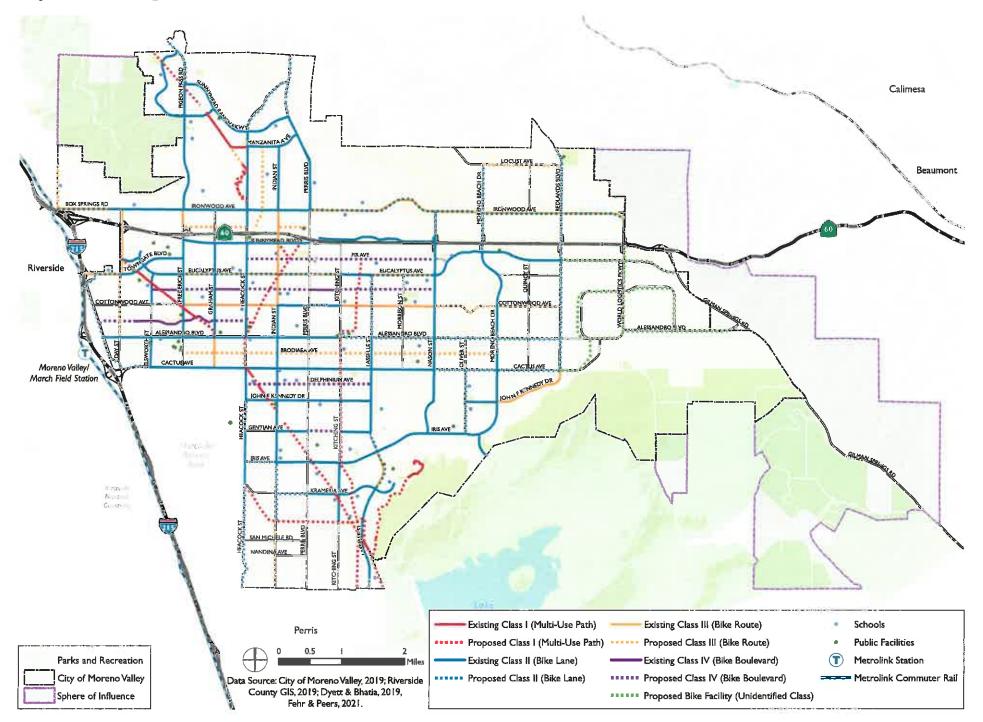

1. Airport Compatibility Zones. The 2014 March ALUCP establishes eight separate Compatibility Zones for March Air Reserve Base/Inland Port Airport. A general description of each compatibility zone is provided in the following table.

|                     |             |  | 1 | 2 |  |
|---------------------|-------------|--|---|---|--|
| Compatibility Zones | Description |  |   | - |  |
|                     |             |  |   |   |  |

| M  | Military                        |
|----|---------------------------------|
| A  | Clear Zone                      |
| B1 | Inner Approach/Departure Zone   |
| B2 | High Noise Zone                 |
| C1 | Primary Approach/Departure Zone |
| C2 | Flight Corridor Zone            |
| D  | Flight Corridor Buffer          |
| E  | Other Airport Environs          |

2. The Compatibility Zones for the March Air Reserve Base/Inland Port Airport are established per Map MA-1 within Volume 1 of the 2014 March Air Reserve Base/Inland Port Airport Land Use Compatibility Plan.

The safety zone boundaries, shown in the map below are consistent with the adopted 2014 Riverside County Airport Land Use Compatibility Plan and 2014 March Air Reserve Base/Inland Port Airport Land Use Compatibility Plan.