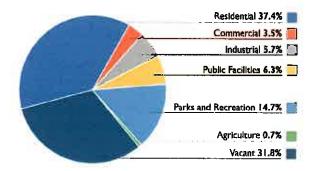

More specifically, these permitted land use tables directly reference (via footnote #18) conformity to the March ALUCP requirements for parcels located within the following City Zones: Busines Flex (BF), Residential 3 (R3), Neighborhood Commercial (NC), Community Commercial (CC), Industrial (I), Business Park (BP), Business Park-Mixed Use (18), which are also located within Airport Compatibility Zones A, B1-APZ-I, B1-APZ-II, B2, and C1. (As a note, the City's boundary do not contain any Airport Compatibility Zone C2. Also, Compatibility Zones D and E do not have restrictions to residential density or non-residential intensity and therefore would be consistent with all of the proposed land use designations. Therefore, no further analysis is warranted for these zones).

# LAND USE DESIGNATIONS AND COMPATIBILITY ZONES:

<u>Compatibility Zone A</u>: Within the proposed General Plan Land Use Element, only Open Space land use designation is proposed within Compatibility Zone A (Clear Zone), which allows outdoor recreation, the preservation of natural resources, the grazing of livestock, and the production of crops. Some of these uses could be inconsistent with the Compatibility Zone A prohibited use list. To address this issue, the City has provided within their zoning ordinance amendment Footnote #18 for Permitted Land Use Table 9.020-1: "See Section 9.07.060 Airport Land Use Compatibility Plan for Airport Land Use Compatibility requirements for actions proposed on property located within an Airport Compatibility Zone. When located within an Airport Land Use Compatibility Zone, greater land use restrictions for airport compatibility may apply per the applicable ALUCP". This footnote

<u>Compatibility Zones B1-APZ-I, B1-APZ-II, and B2</u>: All land within Compatibility Zones B1-APZ-I, B1-APZ-II, and B2 are designated: Business Park/Light Industrial, Business Flex, and Commercial. There are no residential designations proposed in Compatibility Zones B1-APZ-I, B1-APZ-II, and B2.

<u>Compatibility Zone C1</u>: All land within Compatibility Zone C1 are designated: Business Park/Light Industrial, Business Flex, Commercial, and Residential 3.

Business Park/Light Industrial has a Floor Area Ratio (FAR) of 1.0. This translates as a building of 43,560 square feet on each acre. If we assume a manufacturing use (1 person per 200 square feet) for this building, this would result in a potential occupancy of 218 people, which would be inconsistent with the Compatibility Zone C1 allowance of 100 people per acre. Using the same assumption, the Compatibility Zone C1 allowance of 100 people per acre would only allow for one 20,000 square foot industrial building, which translates as a

<u>Compatibility Zones C2, D and E:</u> The City's boundary do not contain any area that is located within Compatibility Zone C2. Compatibility Zones D and E do not restrict residential density or non-residential intensity, and therefore is consistent with the proposed land use designations. Therefore, no further analysis is warranted for these zones.