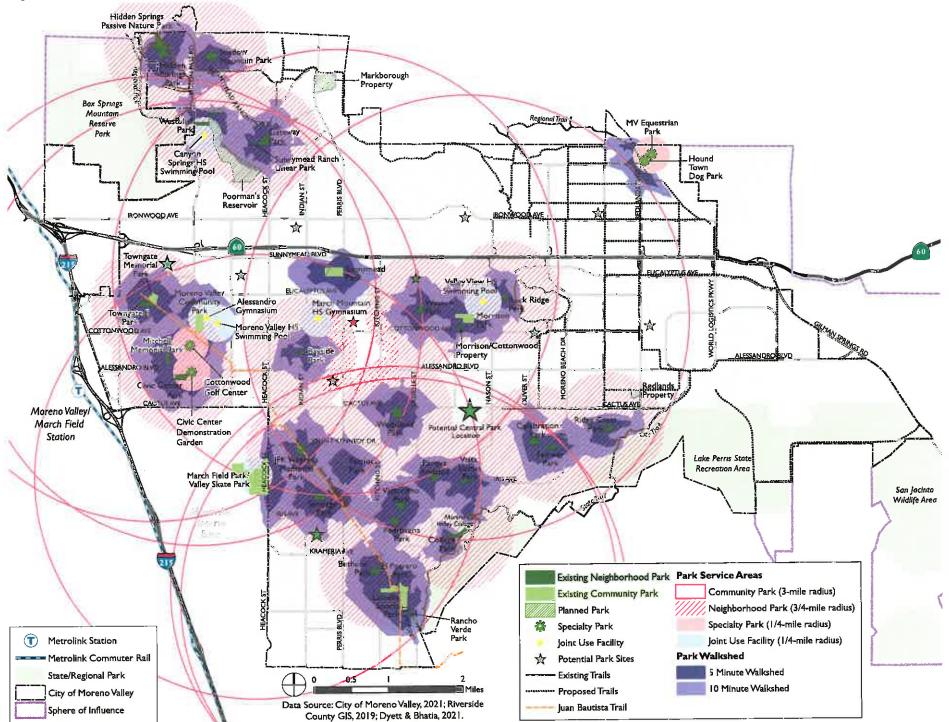

# LAND USE DESIGNATIONS AND COMPATIBILITY ZONES:

<u>Compatibility Zone A</u>: Within the proposed General Plan Land Use Element, only Open Space land use designation is proposed within Compatibility Zone A (Clear Zone), which allows outdoor recreation, the preservation of natural resources, the grazing of livestock, and the production of crops. Some of these uses could be inconsistent with the Compatibility Zone A prohibited use list. To address this issue, the City has provided within their zoning ordinance amendment Footnote #18 for Permitted Land Use Table 9.020-1: "See Section 9.07.060 Airport Land Use Compatibility Plan for Airport Land Use Compatibility requirements for actions proposed on property located within an Airport Compatibility Zone. When located within an Airport Land Use Compatibility Zone, greater land use restrictions for airport compatibility may apply per the applicable ALUCP". This footnote

Staff Report Page 8 of 11

requires that any proposed use within the Open Space zone would also have to be consistent with the March ALUCP.

Within the proposed General Plan is the Circulation Element, which is responsible for the movement of goods and people around the city. More specifically, the Circulation Element identifies Heacock Street as an 'Arterial' Road with a proposed bicycle trail with an alignment that bisects airport Compatibility Zone A (Clear Zone) immediately off the southerly end of Runway 14-32. There is a concern that these potential vehicle, truck, and bicycle trips on Heacock Road within the Clear Zone exposes those occupants to a high risk area where over 27% of aircraft accidents occur.

1. Airport Compatibility Zones. The 2014 March ALUCP establishes eight separate Compatibility Zones for March Air Reserve Base/Inland Port Airport. A general description of each compatibility zone is provided in the following table.

|                     |             |  | 1 | 2 |  |
|---------------------|-------------|--|---|---|--|
| Compatibility Zones | Description |  |   | - |  |
|                     |             |  |   |   |  |

| M  | Military                        |
|----|---------------------------------|
| A  | Clear Zone                      |
| B1 | Inner Approach/Departure Zone   |
| B2 | High Noise Zone                 |
| C1 | Primary Approach/Departure Zone |
| C2 | Flight Corridor Zone            |
| D  | Flight Corridor Buffer          |
| E  | Other Airport Environs          |

2. The Compatibility Zones for the March Air Reserve Base/Inland Port Airport are established per Map MA-1 within Volume 1 of the 2014 March Air Reserve Base/Inland Port Airport Land Use Compatibility Plan.

The safety zone boundaries, shown in the map below are consistent with the adopted 2014 Riverside County Airport Land Use Compatibility Plan and 2014 March Air Reserve Base/Inland Port Airport Land Use Compatibility Plan.