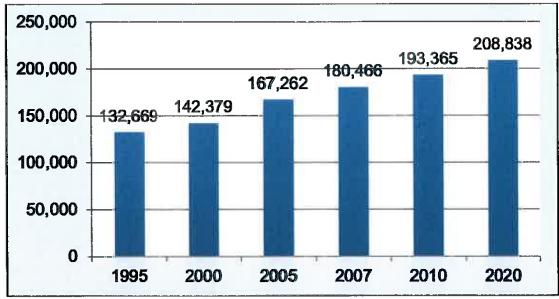

es Strategy Growth Forecast

Unlike the growth between 1980 and 1990, when the city gained 90,650 residents, recent growth has been more moderate, as reflected in Chart 3-1. However, Moreno Valley continues to be among the fastest growing Inland Empire cities. According to a March 2020 Market Analysis conducted by Keyser Marston Associates, between 2019 and 2024, Moreno Valley is expected to experience

rapid population growth of 5.1 percent; projected population growth rates are even higher in Riverside County at 6.1 percent during this time period. With continued pressure for housing opportunities to support the local, as well as the larger regional employment base, the high rate of residential development is anticipated to continue in the Western Riverside area during the next decade.



Chart 3-1: Moreno Valley Population Growth 1995-2020

Source: SCAG Local Housing Data for the City of Moreno Valley, 2020

#### Age Characteristics

A community's current and future housing needs are determined in part by the age characteristics of residents. Typically, each age group has distinct lifestyles, family types and sizes, ability to earn incomes, and therefore, housing preferences. As people move through each stage of life, housing needs and preferences change. Traditional assumptions are that the young adult population (20 to 34 years old) tends to favor apartments, low to moderate cost townhomes/condominiums, and smaller single-family units. The adult population (35 to 64 years-old) represents the major market for moderate to relatively high cost condominiums and single-fami