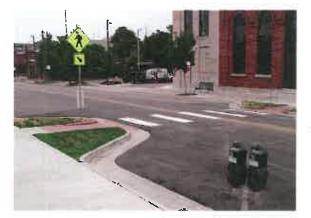

The proposed General Plan Circulation Element identifies Heacock Street as an 'Arterial' Road with a proposed bicycle trail with an alignment that bisects airport Compatibility Zone A (Clear Zone) immediately off the southerly end of Runway 14-32. There is a concern that Staff Report Page 2 of 11

these potential vehicle, truck, and bicycle trips on Heacock Road within the Clear Zone exposes those occupants to a high risk area where over 27% of aircraft accidents occur. Within the Clear Zones, placement of structures, buildings, and aboveground utilities are prohibited as identified in the 2005 Air Installation Compatible Use Zone (AICUZ) study, which was used in the formation of the 2014 March ALUCP. The 2018 AICUZ study, which has not yet been adopted by the ALUC, states that "Roads within the graded portion of the Clear Zone are prohibited. All roads within the Clear Zone are discouraged, but if required, they should not be wider than two lands and the rights-of-way should be fenced (frangible) and not include sidewalks or bicycle trails". The March Air Reserve Base has historically been in strong opposition with the existing Heacock Street running through the Clear Zone, as well as with any future improvements to the road that would exceed the 2018 AICUZ and DoDI No.4165.57 criteria.

Staff Report Page 8 of 11

requires that any proposed use within the Open Space zone would also have to be consistent with the March ALUCP.

Within the proposed General Plan is the Circulation Element, which is responsible for the movement of goods and people around the city. More specifically, the Circulation Element identifies Heacock Street as an 'Arterial' Road with a proposed bicycle trail with an alignment that bisects airport Compatibility Zone A (Clear Zone) immediately off the southerly end of Runway 14-32. There is a concern that these potential vehicle, truck, and bicycle trips on Heacock Road within the Clear Zone exposes those occupants to a high risk area where over 27% of aircraft accidents occur.

The 2005 Air Installation Compatible Use Zone (AICUZ) study, which was used in the formation of the 2014 March ALUCP, states in Footnote #3 of their permitted use table that "placement of structures, buildings, or aboveground utility lines in the CZ [Clear Zone] is subject to severe restriction. In a majority of the CZs, these items are prohibited".

The 2018 AICUZ study, which has not yet been adopted by the ALUC, states in Footnote #5 of the same permitted use table that "Roads within the graded portion of the Clear Zone are prohibited. All roads within the Clear Zone are discouraged, but if required, they should not be wider than two lands and the rights-of-way should be fenced (frangible) and not include sidewalks or bicycle trails". Work on the March Compatible Use Study, which is currently underway, will help guide the pending update to the 2014 March ALUCP, so that it is consistent with the 2018 AICUZ and DoDI No. 4165.57.