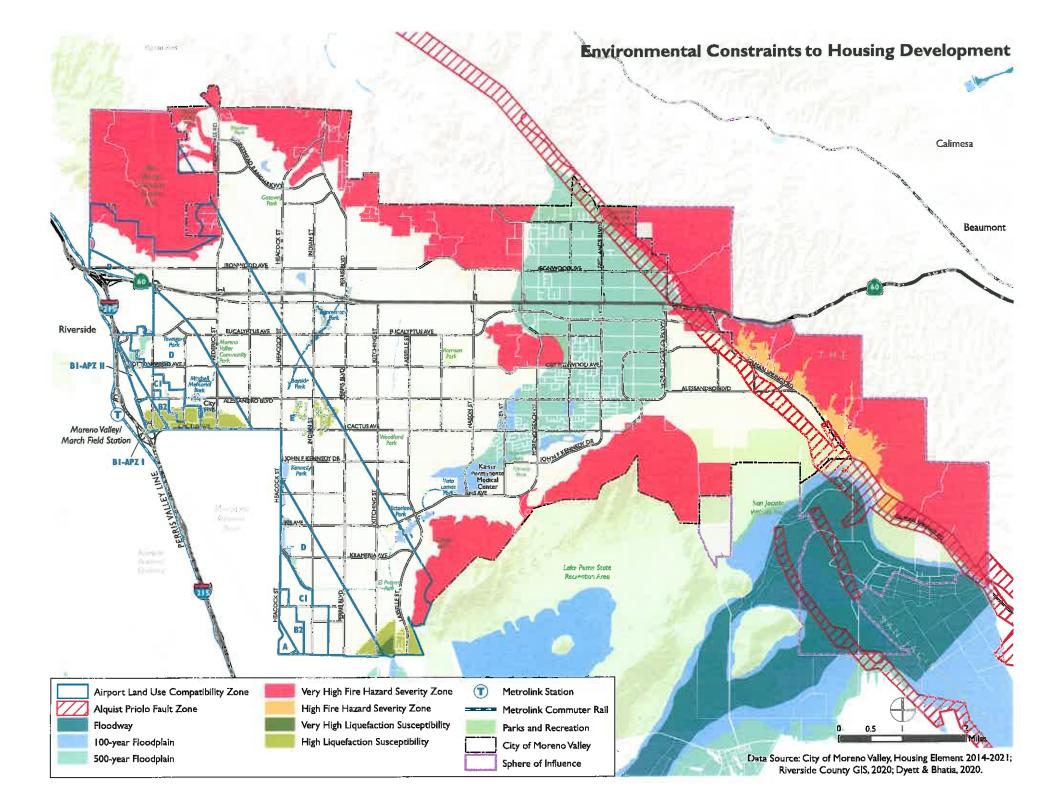

1. Airport Compatibility Zones. The 2014 March ALUCP establishes eight separate Compatibility Zones for March Air Reserve Base/Inland Port Airport. A general description of each compatibility zone is provided in the following table.

|                     |             |  | 1 | 2 |  |
|---------------------|-------------|--|---|---|--|
| Compatibility Zones | Description |  |   | - |  |
|                     |             |  |   |   |  |

| M  | Military                        |
|----|---------------------------------|
| A  | Clear Zone                      |
| B1 | Inner Approach/Departure Zone   |
| B2 | High Noise Zone                 |
| C1 | Primary Approach/Departure Zone |
| C2 | Flight Corridor Zone            |
| D  | Flight Corridor Buffer          |
| E  | Other Airport Environs          |

2. The Compatibility Zones for the March Air Reserve Base/Inland Port Airport are established per Map MA-1 within Volume 1 of the 2014 March Air Reserve Base/Inland Port Airport Land Use Compatibility Plan.