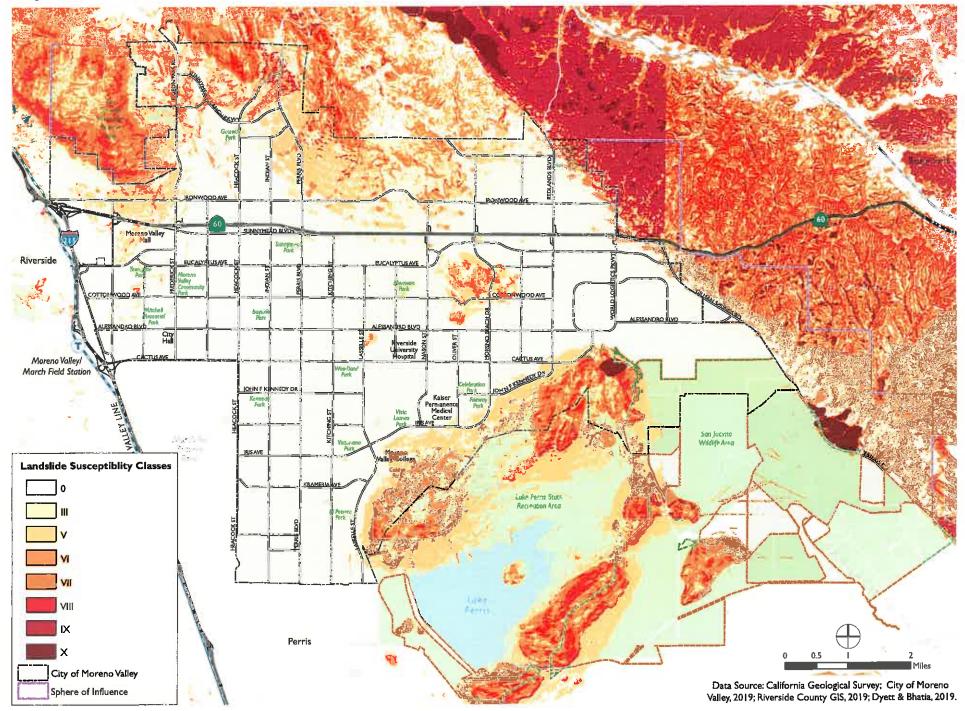

1. Airport Compatibility Zones. The 2014 March ALUCP establishes eight separate Compatibility Zones for March Air Reserve Base/Inland Port Airport. A general description of each compatibility zone is provided in the following table.

|                     |             |  | 1 | 2 |  |
|---------------------|-------------|--|---|---|--|
| Compatibility Zones | Description |  |   | - |  |
|                     |             |  |   |   |  |

| M  | Military                        |
|----|---------------------------------|
| A  | Clear Zone                      |
| B1 | Inner Approach/Departure Zone   |
| B2 | High Noise Zone                 |
| C1 | Primary Approach/Departure Zone |
| C2 | Flight Corridor Zone            |
| D  | Flight Corridor Buffer          |
| E  | Other Airport Environs          |

2. The Compatibility Zones for the March Air Reserve Base/Inland Port Airport are established per Map MA-1 within Volume 1 of the 2014 March Air Reserve Base/Inland Port Airport Land Use Compatibility Plan.

The safety zone boundaries, shown in the map below are consistent with the adopted 2014 Riverside County Airport Land Use Compatibility Plan and 2014 March Air Reserve Base/Inland Port Airport Land Use Compatibility Plan.