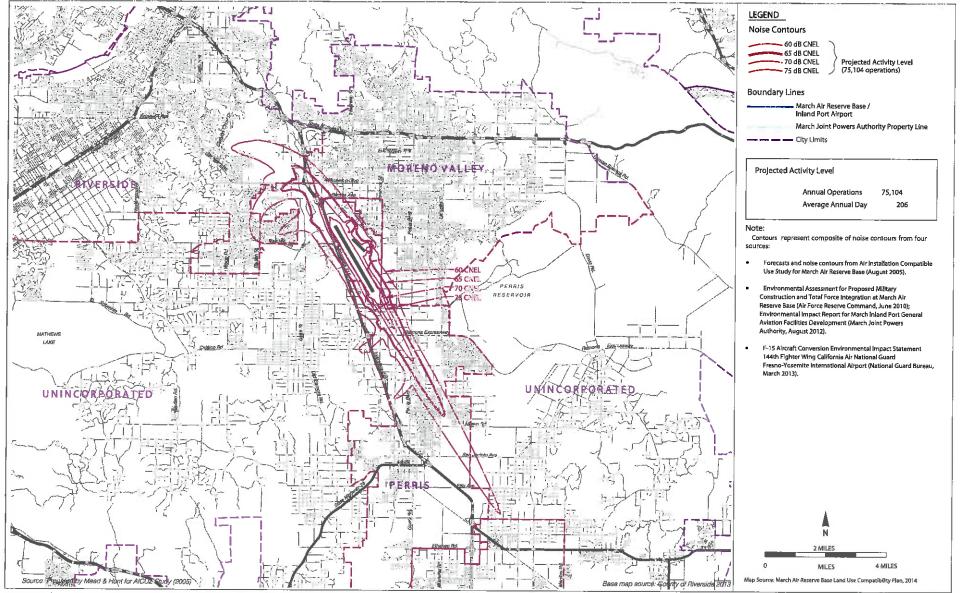

# LAND USE DESIGNATIONS AND COMPATIBILITY ZONES:

<u>Compatibility Zone A</u>: Within the proposed General Plan Land Use Element, only Open Space land use designation is proposed within Compatibility Zone A (Clear Zone), which allows outdoor recreation, the preservation of natural resources, the grazing of livestock, and the production of crops. Some of these uses could be inconsistent with the Compatibility Zone A prohibited use list. To address this issue, the City has provided within their zoning ordinance amendment Footnote #18 for Permitted Land Use Table 9.020-1: "See Section 9.07.060 Airport Land Use Compatibility Plan for Airport Land Use Compatibility requirements for actions proposed on property located within an Airport Compatibility Zone. When located within an Airport Land Use Compatibility Zone, greater land use restrictions for airport compatibility may apply per the applicable ALUCP". This footnote

Staff Report Page 8 of 11

requires that any proposed use within the Open Space zone would also have to be consistent with the March ALUCP.

Within the proposed General Plan is the Circulation Element, which is responsible for the movement of goods and people around the city. More specifically, the Circulation Element identifies Heacock Street as an 'Arterial' Road with a proposed bicycle trail with an alignment that bisects airport Compatibility Zone A (Clear Zone) immediately off the southerly end of Runway 14-32. There is a concern that these potential vehicle, truck, and bicycle trips on Heacock Road within the Clear Zone exposes those occupants to a high risk area where over 27% of aircraft accidents occur.

1. Airport Compatibility Zones. The 2014 March ALUCP establishes eight separate Compatibility Zones for March Air Reserve Base/Inland Port Airport. A general description of each compatibility zone is provided in the following table.

|                     |             |  | 1 | 2 |  |
|---------------------|-------------|--|---|---|--|
| Compatibility Zones | Description |  |   | - |  |
|                     |             |  |   |   |  |

| M  | Military                        |
|----|---------------------------------|
| A  | Clear Zone                      |
| B1 | Inner Approach/Departure Zone   |
| B2 | High Noise Zone                 |
| C1 | Primary Approach/Departure Zone |
| C2 | Flight Corridor Zone            |
| D  | Flight Corridor Buffer          |
| E  | Other Airport Environs          |

2. The Compatibility Zones for the March Air Reserve Base/Inland Port Airport are established per Map MA-1 within Volume 1 of the 2014 March Air Reserve Base/Inland Port Airport Land Use Compatibility Plan.

The safety zone boundaries, shown in the map below are consistent with the adopted 2014 Riverside County Airport Land Use Compatibility Plan and 2014 March Air Reserve Base/Inland Port Airport Land Use Compatibility Plan.