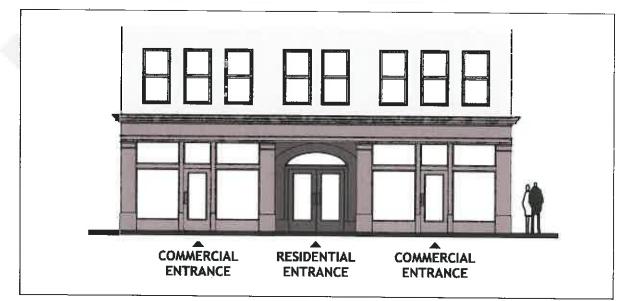

# LAND USE DESIGNATIONS AND COMPATIBILITY ZONES:

<u>Compatibility Zone A</u>: Within the proposed General Plan Land Use Element, only Open Space land use designation is proposed within Compatibility Zone A (Clear Zone), which allows outdoor recreation, the preservation of natural resources, the grazing of livestock, and the production of crops. Some of these uses could be inconsistent with the Compatibility Zone A prohibited use list. To address this issue, the City has provided within their zoning ordinance amendment Footnote #18 for Permitted Land Use Table 9.020-1: "See Section 9.07.060 Airport Land Use Compatibility Plan for Airport Land Use Compatibility requirements for actions proposed on property located within an Airport Compatibility Zone. When located within an Airport Land Use Compatibility Zone, greater land use restrictions for airport compatibility may apply per the applicable ALUCP". This footnote

Staff Report Page 8 of 11

requires that any proposed use within the Open Space zone would also have to be consistent with the March ALUCP.

Within the proposed General Plan is the Circulation Element, which is responsible for the movement of goods and people around the city. More specifically, the Circulation Element identifies Heacock Street as an 'Arterial' Road with a proposed bicycle trail with an alignment that bisects airport Compatibility Zone A (Clear Zone) immediately off the southerly end of Runway 14-32. There is a concern that these potential vehicle, truck, and bicycle trips on Heacock Road within the Clear Zone exposes those occupants to a high risk area where over 27% of aircraft accidents occur.

<u>Compatibility Zones B1-APZ-I, B1-APZ-II, and B2</u>: All land within Compatibility Zones B1-APZ-I, B1-APZ-II, and B2 are designated: Business Park/Light Industrial, Business Flex, and Commercial. There are no residential designations proposed in Compatibility Zones B1-APZ-I, B1-APZ-II, and B2.

<u>Compatibility Zone C1</u>: All land within Compatibility Zone C1 are designated: Business Park/Light Industrial, Business Flex, Commercial, and Residential 3.

Business Park/Light Industrial has a Floor Area Ratio (FAR) of 1.0. This translates as a building of 43,560 square feet on each acre. If we assume a manufacturing use (1 person per 200 square feet) for this building, this would result in a potential occupancy of 218 people, which would be inconsistent with the Compatibility Zone C1 allowance of 100 people per acre. Using the same assumption, the Compatibility Zone C1 allowance of 100 people per acre would only allow for one 20,000 square foot industrial building, which translates as a

<u>Compatibility Zones C2, D and E:</u> The City's boundary do not contain any area that is located within Compatibility Zone C2. Compatibility Zones D and E do not restrict residential density or non-residential intensity, and therefore is consistent with the proposed land use designations. Therefore, no further analysis is warranted for these zones.