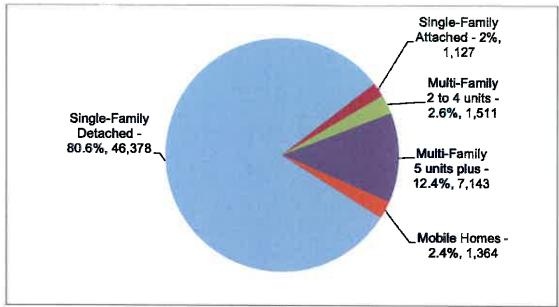

ssitating approximation.

Source: SCAG Local Housing Data, 2020

# 3.5 Housing Stock Characteristics

# HOUSING TYPES AND TRENDS

Between 2000 and 2010, the number of housing units in the city increased 34% from 41,430 to 55,559 total units according to Population and Housing Estimates from the California Department of Finance (DoF). By 2020, the housing stock totaled 47,505 single-family units, 8,654 multi-family units, and there were 1,364 mobile homes, for a total of 57,523 units (Chart 3-4). In 2020, Moreno Valley's housing stock is predominantly comprised of single-family homes with 82.6 percent of the housing stock, and 15.0 percent being multi-family units. The SCAG region housing stock, in 2020, is comprised of 61.7 percent single-family homes and 34.8 percent multi-family units.



Chart 3-4: Moreno Valley Housing Stock Composition, 2020

Source: SCAG Local Housing Data, 2020; California Department of Finance, 2020

Per SCAG and DoF, over the past two decades (2000-2020), there has been more construction of single-family residential units than multi-family residential units in Moreno Valley. When comparing 2000 to 2020, single-family residential increased by 12,046 units, multi-family residential increased by 3,725 units, and mobile homes increased by 322 units.

### **TENURE AND VACANCY RATES**

Table 3-11 illustrates the tenure (owner vs. renter) of occupied housing in Moreno Valley according to the 2018 American Community Survey 5-Year Estimates. Moreno Valley has a homeownership rate that is similar to Riverside County. Correlating the high percentage of single