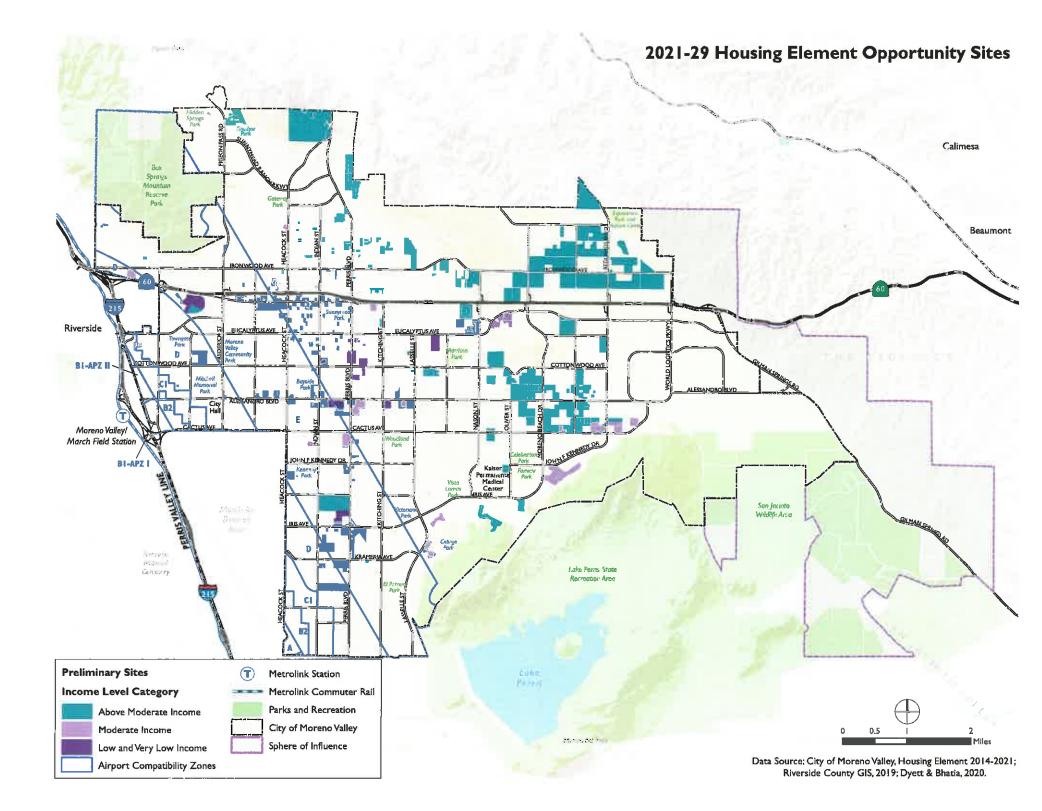

# LAND USE DESIGNATIONS AND COMPATIBILITY ZONES:

<u>Compatibility Zone A</u>: Within the proposed General Plan Land Use Element, only Open Space land use designation is proposed within Compatibility Zone A (Clear Zone), which allows outdoor recreation, the preservation of natural resources, the grazing of livestock, and the production of crops. Some of these uses could be inconsistent with the Compatibility Zone A prohibited use list. To address this issue, the City has provided within their zoning ordinance amendment Footnote #18 for Permitted Land Use Table 9.020-1: "See Section 9.07.060 Airport Land Use Compatibility Plan for Airport Land Use Compatibility requirements for actions proposed on property located within an Airport Compatibility Zone. When located within an Airport Land Use Compatibility Zone, greater land use restrictions for airport compatibility may apply per the applicable ALUCP". This footnote

Staff Report Page 8 of 11

requires that any proposed use within the Open Space zone would also have to be consistent with the March ALUCP.

Within the proposed General Plan is the Circulation Element, which is responsible for the movement of goods and people around the city. More specifically, the Circulation Element identifies Heacock Street as an 'Arterial' Road with a proposed bicycle trail with an alignment that bisects airport Compatibility Zone A (Clear Zone) immediately off the southerly end of Runway 14-32. There is a concern that these potential vehicle, truck, and bicycle trips on Heacock Road within the Clear Zone exposes those occupants to a high risk area where over 27% of aircraft accidents occur.

<u>Compatibility Zones B1-APZ-I, B1-APZ-II, and B2</u>: All land within Compatibility Zones B1-APZ-I, B1-APZ-II, and B2 are designated: Business Park/Light Industrial, Business Flex, and Commercial. There are no residential designations proposed in Compatibility Zones B1-APZ-I, B1-APZ-II, and B2.

<u>Compatibility Zone C1</u>: All land within Compatibility Zone C1 are designated: Business Park/Light Industrial, Business Flex, Commercial, and Residential 3.

Business Park/Light Industrial has a Floor Area Ratio (FAR) of 1.0. This translates as a building of 43,560 square feet on each acre. If we assume a manufacturing use (1 person per 200 square feet) for this building, this would result in a potential occupancy of 218 people, which would be inconsistent with the Compatibility Zone C1 allowance of 100 people per acre. Using the same assumption, the Compatibility Zone C1 allowance of 100 people per acre would only allow for one 20,000 square foot industrial building, which translates as a

<u>Compatibility Zones C2, D and E:</u> The City's boundary do not contain any area that is located within Compatibility Zone C2. Compatibility Zones D and E do not restrict residential density or non-residential intensity, and therefore is consistent with the proposed land use designations. Therefore, no further analysis is warranted for these zones.