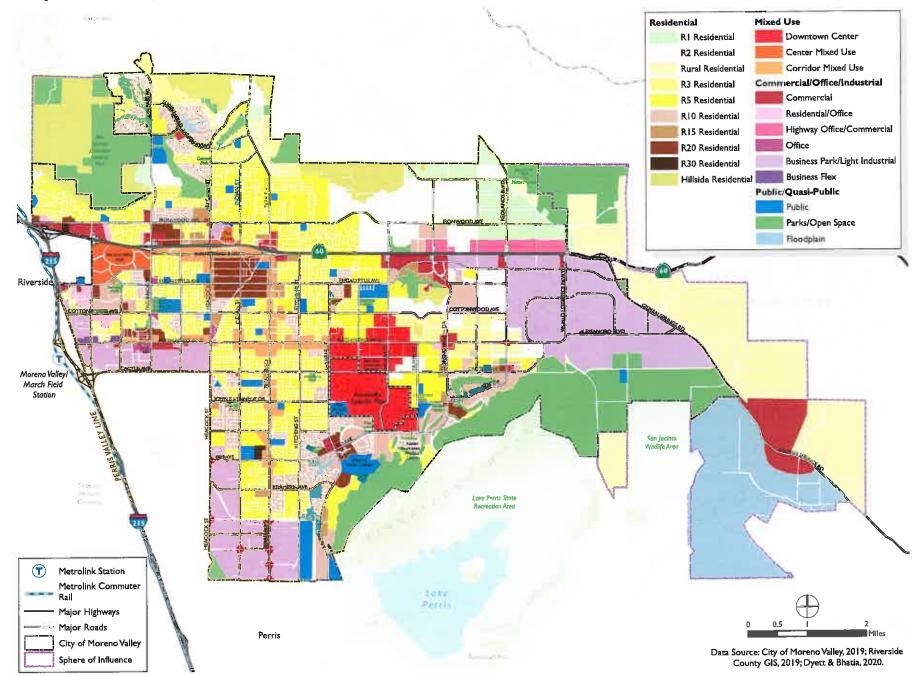

# LAND USE DESIGNATIONS AND COMPATIBILITY ZONES:

<u>Compatibility Zone A</u>: Within the proposed General Plan Land Use Element, only Open Space land use designation is proposed within Compatibility Zone A (Clear Zone), which allows outdoor recreation, the preservation of natural resources, the grazing of livestock, and the production of crops. Some of these uses could be inconsistent with the Compatibility Zone A prohibited use list. To address this issue, the City has provided within their zoning ordinance amendment Footnote #18 for Permitted Land Use Table 9.020-1: "See Section 9.07.060 Airport Land Use Compatibility Plan for Airport Land Use Compatibility requirements for actions proposed on property located within an Airport Compatibility Zone. When located within an Airport Land Use Compatibility Zone, greater land use restrictions for airport compatibility may apply per the applicable ALUCP". This footnote

<u>Compatibility Zones B1-APZ-I, B1-APZ-II, and B2</u>: All land within Compatibility Zones B1-APZ-I, B1-APZ-II, and B2 are designated: Business Park/Light Industrial, Business Flex, and Commercial. There are no residential designations proposed in Compatibility Zones B1-APZ-I, B1-APZ-II, and B2.

<u>Compatibility Zone C1</u>: All land within Compatibility Zone C1 are designated: Business Park/Light Industrial, Business Flex, Commercial, and Residential 3.

Business Park/Light Industrial has a Floor Area Ratio (FAR) of 1.0. This translates as a building of 43,560 square feet on each acre. If we assume a manufacturing use (1 person per 200 square feet) for this building, this would result in a potential occupancy of 218 people, which would be inconsistent with the Compatibility Zone C1 allowance of 100 people per acre. Using the same assumption, the Compatibility Zone C1 allowance of 100 people per acre would only allow for one 20,000 square foot industrial building, which translates as a

<u>Compatibility Zones C2, D and E:</u> The City's boundary do not contain any area that is located within Compatibility Zone C2. Compatibility Zones D and E do not restrict residential density or non-residential intensity, and therefore is consistent with the proposed land use designations. Therefore, no further analysis is warranted for these zones.