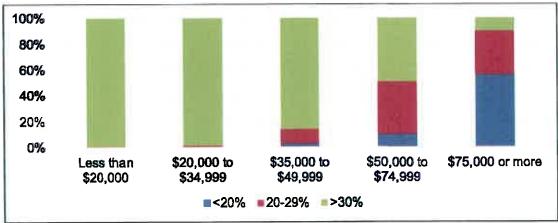

commonly occurring mortgage payment in Moreno Valley is \$1,500-\$2,000 per month. The most commonly occurring mortgage payment in the SCAG region is higher at \$2,000-\$3,000 per month. Mortgage-holding households in Moreno Valley can be broken down by income and the percentage of income spent on mortgage costs. Per SCAG, similar to renter households, the general trend—though this may not be universally true—is that lower income households spend a higher share of income on housing costs, while higher income households spend a lower share of income on housing. The income category most prevalent amongst Moreno Valley mortgage-holding households is \$75,000 or more (14,117 households) and the most prevalent share of income spent on mortgage costs is over 30% (9,665 households) (Chart 3-7).



Chart 3-7: Costs for Mortgage Holders by Income, 2018

Source: SCAG Local Housing Data, 2020; 2018 American Community Survey 5-Year Estimates Data Profiles

#### **EXTREMELY LOW INCOME HOUSING NEEDS**

Housing the extremely low income population (below 30 percent of area median income) can be especially challenging. Per SCAG, with data from HUD's CHAS dataset, Table 3-14 provides a summary of extremely low income households by race/ethnicity and renter/owner-occupied units. The race/ethnicity with the highest share of extremely low income households in Moreno Valley is Black, non-Hispanic (16.7 percent vs. 11.9 percent of total households). In the SCAG region, the highest share of extremely low income households is also Black, non-Hispanic (27.1 percent vs. 17.7 percent of total househol