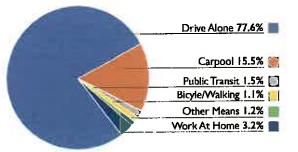

ployed in Moreno Valley but live outside of the city. About 86 percent of Moreno Valley's working population is employed outside of the city, and almost half of employed residents travel 25 miles or more to work. About 90 percent of Moreno Valley residents work in Riverside, Orange, Los Angeles, or San Bernardino Counties. Moreno Valley residents traveling to work experience heavy levels of morning and evening congestion on freeways such as Interstate 10, Interstate 15, State Route 60, State Route 91, and Interstate 215.<sup>2</sup> A focus on creating more jobs locally, supported by a comprehensive, multimodal circulation network, can help reduce the need for long commutes and allow Moreno Valley residents to spend more time with family and friends.

#### Figure C-1: Commuter Mode Split



Moreno Valley has a relatively flat terrain and rectilinear grid patterns of streets that makes it generally well-suited for walking and biking. However, over time development patterns in the city have resulted in a separation of residential, commercial, and employment uses that do not facilitate walking, and hot weather particularly in the summer months can make getting around by walking and biking less desirable. Through the General Plan Update process, community input has strongly supported the notion of a future development pattern that facilitates getting around by driving less and walking and biking more. The Plan seeks to foster a compact development pattern and a mix of uses in centers and corridors within Moreno Valley to help create pockets of walkable areas and facilitate conn