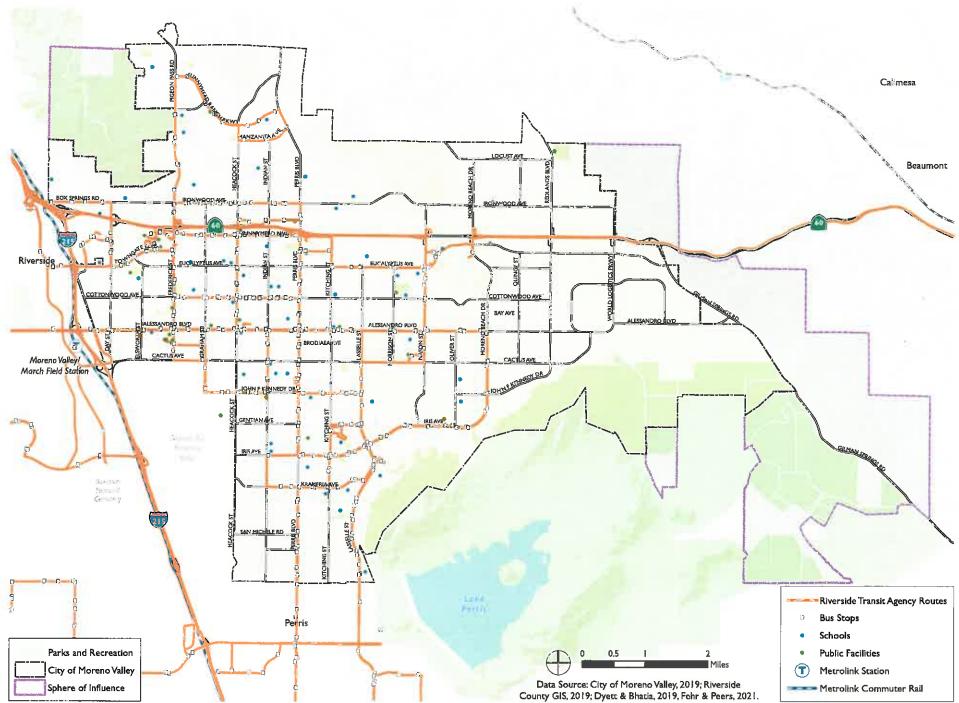

2. The Compatibility Zones for the March Air Reserve Base/Inland Port Airport are established per Map MA-1 within Volume 1 of the 2014 March Air Reserve Base/Inland Port Airport Land Use Compatibility Plan.

The safety zone boundaries, shown in the map below are consistent with the adopted 2014 Riverside County Airport Land Use Compatibility Plan and 2014 March Air Reserve Base/Inland Port Airport Land Use Compatibility Plan.